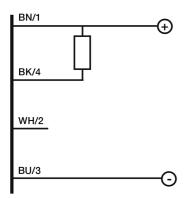

Indicative image



# M30 CYLINDRICAL DIRECT DIFFUSE & RETRO-REFLECTIVE ULTRASONIC SENSOR WITH TEACH-IN BUTTON

- M30 ultrasonic sensor with standard housing and with large front with high performances and high sensing distances
- Adjustable hysteresis function: models with double digital programmable output specific for level detection
- Models with voltage or current output: programmable slope to optimize resolution
- Adjustable working area (window mode or object mode) by Teach-in button on all models for a quick and easy installation
- Two multifunction LEDs: orange LED for adjustment procedure and output type and green LED for target alignment
- Plastic and AISI 316L stainless steel housing, plug M12 or cable exit 4 pin





### **ELECTRICAL DIAGRAMS OF THE CONNECTIONS**



## **CONNECTOR**



### **Datasensing S.r.l.**

Strada S.Caterina, 235 41122 Modena (MO) Tel. 059 420411 Fax 059 253973 E-mail info@datasensing.com

### date of printing

29/04/2022 11:11:41