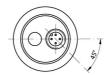

Indicative image



# M30 CYLINDRICAL DIRECT DIFFUSE & RETRO-REFLECTIVE ULTRASONIC SENSOR WITH TEACH-IN BUTTON

- M30 ultrasonic sensor with standard housing and with large front with high performances and high sensing distances
- Adjustable hysteresis function: models with double digital programmable output specific for level detection
- Models with voltage or current output: programmable slope to optimize resolution
- Adjustable working area (window mode or object mode) by Teach-in button on all models for a quick and easy installation
- Two multifunction LEDs: orange LED for adjustment procedure and output type and green LED for target alignment
- Plastic and AISI 316L stainless steel housing, plug M12 or cable exit 4 pin





### **ELECTRICAL DIAGRAMS OF THE CONNECTIONS**



## **CONNECTOR**



### **Datasensing S.r.l.**

Strada S.Caterina, 235 41122 Modena (MO) Tel. 059 420411 Fax 059 253973 E-mail info@datasensing.com

### date of printing

29/04/2022 11:11:41