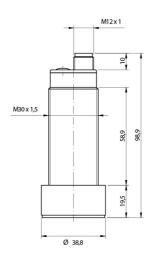

# M30 CYLINDRICAL DIRECT DIFFUSE & RETRO-REFLECTIVE ULTRASONIC SENSOR WITH TEACH-IN BUTTON

- M30 ultrasonic sensor with standard housing and with large front with high performances and high sensing distances
- Adjustable hysteresis function: models with double digital programmable output specific for level detection
- Models with voltage or current output: programmable slope to optimize resolution
- Adjustable working area (window mode or object mode) by Teach-in button on all models for a quick and easy installation
- Two multifunction LEDs: orange LED for adjustment procedure and output type and green LED for target alignment
- Plastic and AISI 316L stainless steel housing, plug M12 or cable exit 4 pin