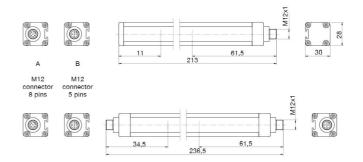

## LIGHT CURTAINS TYPE 4 ACCORDING TO IEC 61496-1 AND IEC 61496-2

- Compact housing (28 x 30 mm) and no dead zone on cap side
- Resolution 14 mm for finger protection, 20, 30, 40 mm for hand protection, 50, 90 mm for presence control and 2, 3, 4 beams for body protection/access control
- Controlled distance up to: 3, 4, 6, 10, 12 m
- Base, Standard versions and Master, Slave version to connect up to 3 sets in cascade configuration
- Selectable Automatic/Manual Restart and EDM integrated functions (Standard models)
- Selectable controlled distance
- IP69K protection models (LS4\_K) and models with integrated heating system to reach -25°C operating temperature (LS4\_H)
- Standard M12 da 5 and 8 poles connectors