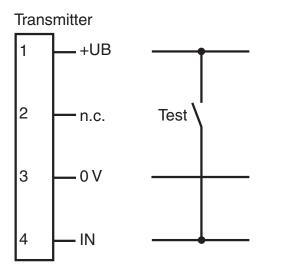

## **Connection Assignment**

Wire colors in accordance with EN 60947-5-2

| 1 | BN | (brown) |
|---|----|---------|
| 2 | WH | (white) |
| 3 | BU | (blue)  |
| 4 | BK | (black) |