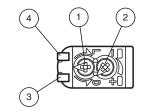

#### Assembly

| 1 | Light-Dark-switching |        |
|---|----------------------|--------|
| 2 | Sensitivity adjuster |        |
| 3 | Signal display       | yellow |
| 4 | Operating display    | green  |