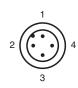

## **Connection Assignment**

Wire colors in accordance with EN 60947-5-2

| 1 | BN | (brown) |
|---|----|---------|
| 2 | WH | (white) |
| 3 | BU | (blue)  |
| 4 | BK | (black) |