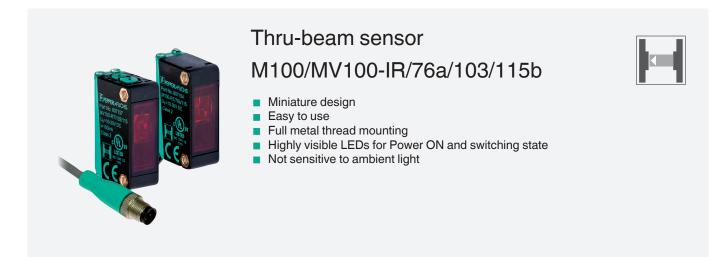

### Thru-beam sensor

### M100/MV100-IR/76a/103/115b

### **Function**

The ML100 series is characterized by its miniature housing with integral, all-metal threaded bushings. All versions are equipped with a visible red transmitter LED. This greatly simplifies installation and commissioning. The switching states are easily visible from all directions thanks to the highly visible LEDs.