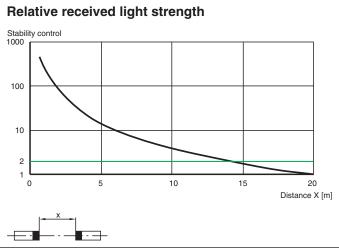

### **Technical Data**

| System components                    |                |                                                                                                                                                                     |
|--------------------------------------|----------------|---------------------------------------------------------------------------------------------------------------------------------------------------------------------|
| Emitter                              |                | M100-6090/95/76b                                                                                                                                                    |
| Receiver                             |                | MV100-6090/95/102                                                                                                                                                   |
| General specifications               |                |                                                                                                                                                                     |
| Effective detection range            |                | 0 15 m                                                                                                                                                              |
| Threshold detection range            |                | 20 m                                                                                                                                                                |
| Light source                         |                | IRED                                                                                                                                                                |
| Light type                           |                | modulated infrared light                                                                                                                                            |
| Diameter of the light spot           |                | approx. 1.5 m at a distance of 20 m                                                                                                                                 |
| Angle of divergence                  |                | approx. 2 °                                                                                                                                                         |
| Optical face                         |                | frontal                                                                                                                                                             |
| Ambient light limit                  |                | EN 60947-5-2                                                                                                                                                        |
| Functional safety related parameters |                |                                                                                                                                                                     |
| MTTF <sub>d</sub>                    |                | 860 a                                                                                                                                                               |
| Mission Time (T <sub>M</sub> )       |                | 20 a                                                                                                                                                                |
| Diagnostic Coverage (DC)             |                | 0 %                                                                                                                                                                 |
| Indicators/operating means           |                |                                                                                                                                                                     |
| Operation indicator                  |                | LED green: power on                                                                                                                                                 |
| Function indicator                   |                | Receiver: LED yellow, lights up when light beam is free, flashes when falling short of the stability control ; OFF when light beam is interrupted                   |
| Control elements                     |                | sensitivity adjustment                                                                                                                                              |
| Control elements                     |                | Light-on/dark-on changeover switch                                                                                                                                  |
| Electrical specifications            |                |                                                                                                                                                                     |
| Operating voltage                    | U <sub>B</sub> | 10 30 V DC                                                                                                                                                          |
| Ripple                               |                | max. 10 %                                                                                                                                                           |
| No-load supply current               | I <sub>0</sub> | Emitter: ≤ 15 mA<br>Receiver: ≤ 8 mA                                                                                                                                |
| Input                                |                |                                                                                                                                                                     |
| Test input                           |                | emitter deactivation at +U <sub>B</sub>                                                                                                                             |
| Output                               |                |                                                                                                                                                                     |
| Switching type                       |                | The switching type of the sensor is adjustable. The default setting is: light-on                                                                                    |
| Signal output                        |                | 1 PNP output, short-circuit protected, reverse polarity protected, open collector                                                                                   |
| Switching voltage                    |                | max. 30 V DC                                                                                                                                                        |
| Switching current                    |                | max. 100 mA , resistive load                                                                                                                                        |
| Voltage drop                         | $U_d$          | ≤ 1.5 V DC                                                                                                                                                          |
| Switching frequency                  | f              | 250 Hz                                                                                                                                                              |
| Response time                        |                | 2 ms                                                                                                                                                                |
| Conformity                           |                |                                                                                                                                                                     |
| Product standard                     |                | EN 60947-5-2                                                                                                                                                        |
| Approvals and certificates           |                |                                                                                                                                                                     |
| UL approval                          |                | cULus Listed, Class 2 Power Source or listed Power Supply with a limited voltage output with (maybe integrated) fuse (max. 3.3 A according UL248), Type 1 enclosure |
| CCC approval                         |                | CCC approval / marking not required for products rated $\leq$ 36 V                                                                                                  |
| Ambient conditions                   |                |                                                                                                                                                                     |
| Ambient temperature                  |                | -30 60 °C (-22 140 °F)                                                                                                                                              |
| Storage temperature                  |                | -40 70 °C (-40 158 °F)                                                                                                                                              |
| Mechanical specifications            |                |                                                                                                                                                                     |
| Housing width                        |                | 11 mm                                                                                                                                                               |
| Housing height                       |                | 31 mm                                                                                                                                                               |
| Housing depth                        |                | 20 mm                                                                                                                                                               |
|                                      |                | IP67                                                                                                                                                                |
| Degree of protection                 |                |                                                                                                                                                                     |
| Degree of protection<br>Connection   |                |                                                                                                                                                                     |
|                                      |                | 300 mm fixed cable with M12 connector, 4-pin                                                                                                                        |