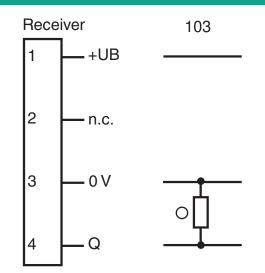

|
|                                      |                | 300 mm fixed cable with M12 connector, 4-pin                                                                                                                        |

### Thru-beam sensor

### M100/MV100-IR/76a/103/115b

### **Technical Data**

| Optical face                        | PMMA                                |  |
|-------------------------------------|-------------------------------------|--|
| Mass                                | approx. 40 g (emitter and receiver) |  |
| Tightening torque, fastening screws | 0.6 Nm                              |  |
| Cable length                        | 0.3 m                               |  |

# **Connection Assignment**





O = Light on

= Dark on

## **Connection Assignment**



Wire colors in accordance with EN 60947-5-2

| 1 | BN | (brown) |
|---|----|---------|
| 2 | WH | (white) |
| 3 | BU | (blue)  |
| 4 | BK | (black) |

#### Assembly



| 1 | Light-Dark-switching |        |
|---|----------------------|--------|
| 2 | Sensitivity adjuster |        |
| 3 | Signal display       | yellow |
| 4 | Operating display    | green  |

Pepperl+Fuchs Group www.pepperl-fuchs.com

Refer to "General Notes Relating to Pepperl+Fuchs Product Information" USA: +1 330 486 0001 fa-info@us.pepperl-fuchs.com

Germany: +49 621 776 1111 fa-info@de.pepperl-fuchs.com Singapore: +65 6779 9091 fa-info@sg.pepperl-fuchs.com



# **Characteristic Curve**





## Accessories

| J.