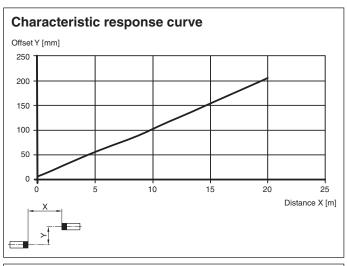

| 0.3 m                               |  |

# **Connection Assignment**





O = Light on

= Dark on

## **Connection Assignment**



Wire colors in accordance with EN 60947-5-2

| 1 | BN | (brown) |
|---|----|---------|
| 2 | WH | (white) |
| 3 | BU | (blue)  |
| 4 | BK | (black) |

#### Assembly



| 1 | Light-Dark-switching |        |
|---|----------------------|--------|
| 2 | Sensitivity adjuster |        |
| 3 | Signal display       | yellow |
| 4 | Operating display    | green  |

Pepperl+Fuchs Group www.pepperl-fuchs.com

Refer to "General Notes Relating to Pepperl+Fuchs Product Information" USA: +1 330 486 0001 fa-info@us.pepperl-fuchs.com

Germany: +49 621 776 1111 fa-info@de.pepperl-fuchs.com Singapore: +65 6779 9091 fa-info@sg.pepperl-fuchs.com



# **Characteristic Curve**





## Accessories

| J.