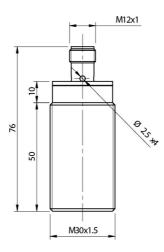

# AT1/BP-1H





M30 CYLINDRICAL INDUCTIVE SENSORS

- Wide range of models: standard, long distance
- Output: cable, M12 and plug cable exit
- Models with 2, 3, and 4 wires
- ATEX models, cat. 3, available on request
- Models with complementary output (NO + NC)
- Complete protection against electrical damages



Indicative image





# **ELECTRICAL DIAGRAMS OF THE CONNECTIONS**



## CONNECTOR



# **INSTALLATION**



## **RESPONSE CURVES**

Parallel offset



#### Datasensing S.r.I.

Strada S.Caterina, 235 41122 Modena (MO) Tel. 059 420411 Fax 059 253973 E-mail info@datasensing.com

#### date of printing

29/04/2022 06:16:45