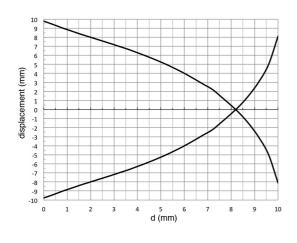

# AT1/BP-1H





M30 CYLINDRICAL INDUCTIVE SENSORS

- Wide range of models: standard, long distance
- Output: cable, M12 and plug cable exit
- Models with 2, 3, and 4 wires
- ATEX models, cat. 3, available on request
- Models with complementary output (NO + NC)
- Complete protection against electrical damages



Indicative image





# **ELECTRICAL DIAGRAMS OF THE CONNECTIONS**



## CONNECTOR



# **INSTALLATION**



## **RESPONSE CURVES**

Parallel offset



#### Datasensing S.r.I.

Strada S.Caterina, 235 41122 Modena (MO) Tel. 059 420411 Fax 059 253973 E-mail info@datasensing.com

#### date of printing

29/04/2022 06:16:45