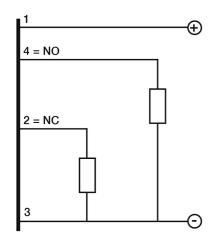

# AT1/BP-1H





M30 CYLINDRICAL INDUCTIVE SENSORS

- Wide range of models: standard, long distance
- Output: cable, M12 and plug cable exit
- Models with 2, 3, and 4 wires
- ATEX models, cat. 3, available on request
- Models with complementary output (NO + NC)
- Complete protection against electrical damages



Indicative image





# **ELECTRICAL DIAGRAMS OF THE CONNECTIONS**



## CONNECTOR



# **INSTALLATION**



## **RESPONSE CURVES**

Parallel offset



#### Datasensing S.r.I.

Strada S.Caterina, 235 41122 Modena (MO) Tel. 059 420411 Fax 059 253973 E-mail info@datasensing.com

#### date of printing

29/04/2022 06:16:45