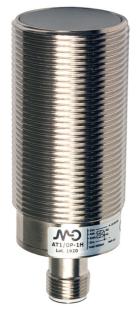

# AT1/BP-1H

M30 CYLINDRICAL INDUCTIVE SENSORS

- Wide range of models: standard, long distance
- Output: cable, M12 and plug cable exit
- Models with 2, 3, and 4 wires
- ATEX models, cat. 3, available on request
- Models with complementary output (NO + NC)
- Complete protection against electrical damages

Indicative image