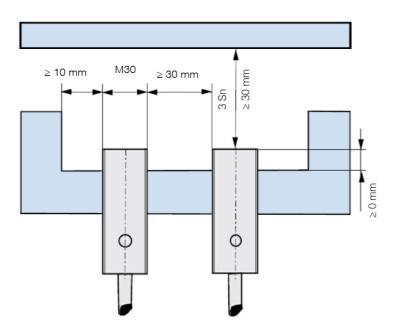

# AT1/BP-1H





M30 CYLINDRICAL INDUCTIVE SENSORS

- Wide range of models: standard, long distance
- Output: cable, M12 and plug cable exit
- Models with 2, 3, and 4 wires
- ATEX models, cat. 3, available on request
- Models with complementary output (NO + NC)
- Complete protection against electrical damages



Indicative image





# **ELECTRICAL DIAGRAMS OF THE CONNECTIONS**



## CONNECTOR



# **INSTALLATION**



## **RESPONSE CURVES**

Parallel offset



#### Datasensing S.r.I.

Strada S.Caterina, 235 41122 Modena (MO) Tel. 059 420411 Fax 059 253973 E-mail info@datasensing.com

#### date of printing

29/04/2022 06:16:45