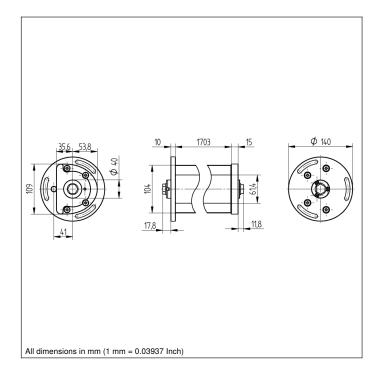

## **Technical Data**

| Mechanical Data                  |               |
|----------------------------------|---------------|
| Housing Material                 | Aluminum      |
| Disc Material                    | Polycarbonate |
| Cable Outlet                     | bottom/top    |
| Mounting Space (EBR)             | 1703 mm       |
| Suitable Mounting Technology No. | 710 770 780   |