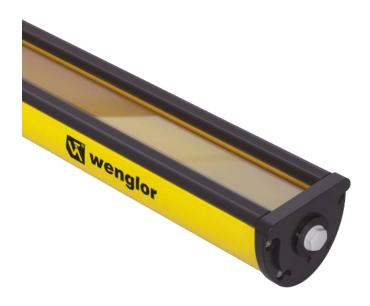

## **Protection Column**

with Protective Screen

## SZ000EG170NN01

Part Number

- Floor or wall mounting possible
- Mechanical protection against damages
- Quick and easy alignment through innovative mounting

The wenglor protection column offers optimal protection for safety light curtains and multi-beam safety light arrays in rough surroundings. When combined with the floor mounting, this enables free-standing mounting. The wall mounting is suitable for stable horizontal mounting at standard profiles. The integrated water level enables an intuitive adjustment. A quick and precise axial and vertical alignment can be made with a few quick hand grips.