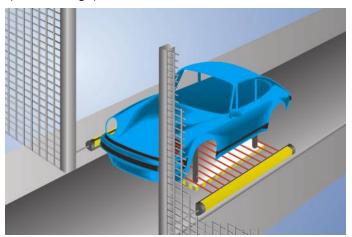

## SZ000EG170NN01

Part Number

- Floor or wall mounting possible
- Mechanical protection against damages
- Quick and easy alignment through innovative mounting

The wenglor protection column offers optimal protection for safety light curtains and multi-beam safety light arrays in rough surroundings. When combined with the floor mounting, this enables free-standing mounting. The wall mounting is suitable for stable horizontal mounting at standard profiles. The integrated water level enables an intuitive adjustment. A quick and precise axial and vertical alignment can be made with a few quick hand grips.