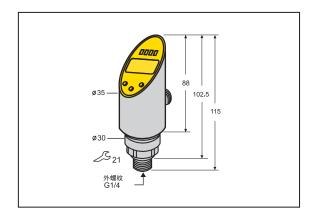

## SEC2-1/4GA-VPN8D-SC

- Large size digital tube and the display can be inverted by 180°.
- The 304 stainless steel housing, the housing can be freely rotated by 330°.
- Three programmable buttons can quickly select and switch the menus.
- The measurement accuracy can reach 0.5% of the full scale.
- Bluetooth transmission, which can be remotely controlled through APP.

#### Mechanical parameter

| 304 stainless steel     |
|-------------------------|
| G1/4 external thread    |
| 20g (92000HZ)           |
| 50g (11ms)              |
| 35Nm                    |
| 5-pin,Connector M12 x 1 |
|                         |