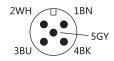

#### Mechanical parameter

| 304 stainless steel     |
|-------------------------|
| G1/4 external thread    |
| 20g (92000HZ)           |
| 50g (11ms)              |
| 35Nm                    |
| 5-pin,Connector M12 x 1 |
|                         |

### Wiring diagram