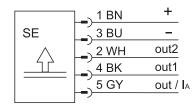

|
| Medium temperature              | -4080°C                    |
| Environment/storage temperature | -4080°C                    |
| Short circuit protection        | YES                        |
| Reverse polarity protection     | YES                        |
| Display                         | LED digital display        |
| Measurement mode                | Window/Hysteresis function |
| Pressure unit                   | bar,psi                    |
| Protection class                | IP65                       |

#### Mechanical parameter

| 304 stainless steel     |
|-------------------------|
| G1/4 external thread    |
| 20g (92000HZ)           |
| 50g (11ms)              |
| 35Nm                    |
| 5-pin,Connector M12 x 1 |
|                         |

### Wiring diagram