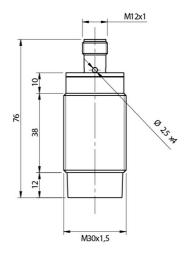

Indicative image



#### M30 CYLINDRICAL INDUCTIVE SENSORS

- Wide range of models: standard, long distance
- Output: cable, M12 and plug cable exit
- Models with 2, 3, and 4 wires
- ATEX models, cat. 3, available on request
- Models with complementary output (NO + NC)
- Complete protection against electrical damages





## **ELECTRICAL DIAGRAMS OF THE CONNECTIONS**



## **CONNECTOR**



# **INSTALLATION**



 $^{(1)} \ge 9 \text{ mm}$  for non magnetic materials

## **RESPONSE CURVES**

Parallel offset



### **Datasensing S.r.l.**

Strada S.Caterina, 235
41122 Modena (MO)
Tel. 059 420411
Fax 059 253973
E-mail info@datasensing.com

### date of printing

29/04/2022 06:17:38