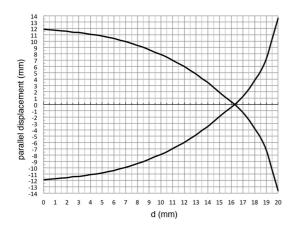

Indicative image



#### M30 CYLINDRICAL INDUCTIVE SENSORS

- Wide range of models: standard, long distance
- Output: cable, M12 and plug cable exit
- Models with 2, 3, and 4 wires
- ATEX models, cat. 3, available on request
- Models with complementary output (NO + NC)
- Complete protection against electrical damages





## **ELECTRICAL DIAGRAMS OF THE CONNECTIONS**



## **CONNECTOR**



# **INSTALLATION**



 $^{(1)} \ge 9 \text{ mm}$  for non magnetic materials

## **RESPONSE CURVES**

Parallel offset



### **Datasensing S.r.l.**

Strada S.Caterina, 235
41122 Modena (MO)
Tel. 059 420411
Fax 059 253973
E-mail info@datasensing.com

### date of printing

29/04/2022 06:17:38