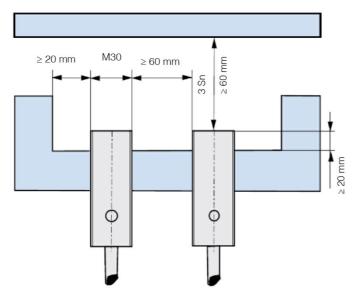

Indicative image



#### M30 CYLINDRICAL INDUCTIVE SENSORS

- Wide range of models: standard, long distance
- Output: cable, M12 and plug cable exit
- Models with 2, 3, and 4 wires
- ATEX models, cat. 3, available on request
- Models with complementary output (NO + NC)
- Complete protection against electrical damages





## **ELECTRICAL DIAGRAMS OF THE CONNECTIONS**



## **CONNECTOR**



# **INSTALLATION**



 $^{(1)} \ge 9 \text{ mm}$  for non magnetic materials

## **RESPONSE CURVES**

Parallel offset



### **Datasensing S.r.l.**

Strada S.Caterina, 235
41122 Modena (MO)
Tel. 059 420411
Fax 059 253973
E-mail info@datasensing.com

### date of printing

29/04/2022 06:17:38