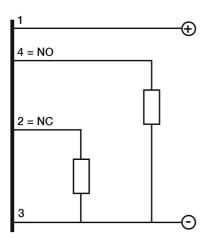

Indicative image



#### M30 CYLINDRICAL INDUCTIVE SENSORS

- Wide range of models: standard, long distance
- Output: cable, M12 and plug cable exit
- Models with 2, 3, and 4 wires
- ATEX models, cat. 3, available on request
- Models with complementary output (NO + NC)
- Complete protection against electrical damages





## **ELECTRICAL DIAGRAMS OF THE CONNECTIONS**



## **CONNECTOR**



# **INSTALLATION**



 $^{(1)} \ge 9 \text{ mm}$  for non magnetic materials

## **RESPONSE CURVES**

Parallel offset



### **Datasensing S.r.l.**

Strada S.Caterina, 235
41122 Modena (MO)
Tel. 059 420411
Fax 059 253973
E-mail info@datasensing.com

### date of printing

29/04/2022 06:17:38