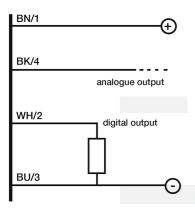

UT





Indicative image



# M30 CYLINDRICAL DIRECT DIFFUSE & RETRO-REFLECTIVE ULTRASONIC SENSOR WITH TEACH-IN BUTTON

- M30 ultrasonic sensor with standard housing and with large front with high performances and high sensing distances
- Adjustable hysteresis function: models with double digital programmable output specific for level detection
- Models with voltage or current output: programmable slope to optimize resolution
- Adjustable working area (window mode or object mode) by Teach-in button on all models for a quick and easy installation
- Two multifunction LEDs: orange LED for adjustment procedure and output type and green LED for target alignment
- Plastic and AISI 316L stainless steel housing, plug M12 or cable exit 4 pin





#### **ELECTRICAL DIAGRAMS OF THE CONNECTIONS**



### **CONNECTOR**



## **RESPONSE CURVES**

#### Parallel offset



Tel. 059 420411 Fax 059 253973

E-mail info@datasensing.com