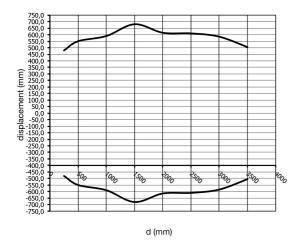

## **RESPONSE CURVES**

#### Parallel offset

Tel. 059 420411 Fax 059 253973

E-mail info@datasensing.com