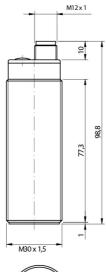

# M30 CYLINDRICAL DIRECT DIFFUSE & RETRO-REFLECTIVE ULTRASONIC SENSOR WITH TEACH-IN BUTTON

- M30 ultrasonic sensor with standard housing and with large front with high performances and high sensing distances
- Adjustable hysteresis function: models with double digital programmable output specific for level detection
- Models with voltage or current output: programmable slope to optimize resolution
- Adjustable working area (window mode or object mode) by Teach-in button on all models for a quick and easy installation
- Two multifunction LEDs: orange LED for adjustment procedure and output type and green LED for target alignment
- Plastic and AISI 316L stainless steel housing, plug M12 or cable exit 4 pin