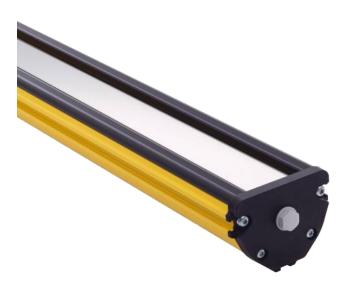

## **Protection Column**

with Path-Folding Mirror

• Effective protection against mechanical damage

- Efficient area protection with just one protective device
- Flexible installation: install on the ground or walls
- Simple alignment via innovative mounting bracket

The protection column for path-folding mirrors provides secure protection against bumps, collisions, and machines. Mirror columns are used in connection with safety light curtains or safety light arrays. They direct the beams from emitter to receiver along multiple sides of a system or machine. This can be used to efficiently secure entire areas with just one protective device. A freestanding setup is possible using the ground mount of Type ZMBSZ0001. The wall mount of Type ZMBSZ0002 is suitable for horizontal setups.