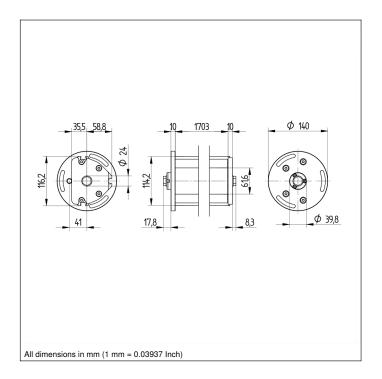

## **Technical Data**

| Mechanical Data                  |             |
|----------------------------------|-------------|
| Housing Material                 | Aluminum    |
| Disc Material                    | Plate Glass |
| Mounting Space (EBR)             | 1703 mm     |
| Suitable Mounting Technology No. | 710         |