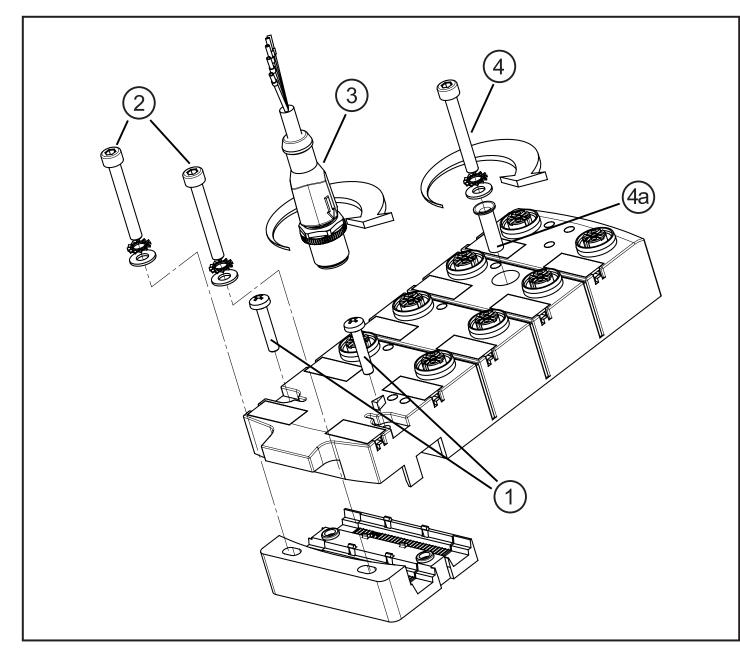

## **Tightening torques**

- 1: 1.2...1.4 Nm connecting screws upper part / lower part
- 2: 2.0...2.4 Nm mounting screws (not supplied)
- 3: max. 1.0 Nm M12 connector

4 / 4a: max. 1.8 Nm (in connection with the stainless steel sleeve 2.0...2.4 Nm) - fixing screw, stainless steel sleeve, washer and tooth lock washer for mounting

Use the stainless steel sleeve in case of heavy mechanical stress of the unit.

Note the maximum tightening torque of the connection cable.