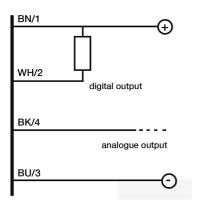

-0EUL





Indicative image



# M30 CYLINDRICAL DIRECT DIFFUSE & RETRO-REFLECTIVE ULTRASONIC SENSOR WITH TEACH-IN BUTTON

- M30 ultrasonic sensor with standard housing and with large front with high performances and high sensing distances
- Adjustable hysteresis function: models with double digital programmable output specific for level detection
- Models with voltage or current output: programmable slope to optimize resolution
- Adjustable working area (window mode or object mode) by Teach-in button on all models for a quick and easy installation
- Two multifunction LEDs: orange LED for adjustment procedure and output type and green LED for target alignment
- Plastic and AISI 316L stainless steel housing, plug M12 or cable exit 4 pin





#### **ELECTRICAL DIAGRAMS OF THE CONNECTIONS**



#### CONNECTOR



### **RESPONSE CURVES**

**Parallel offset** 





Strada S.Caterina, 235 41122 Modena (MO) **date of printing** 29/04/2022 11:01:49

Tel. 059 420411 Fax 059 253973 E-mail info@datasensing.com