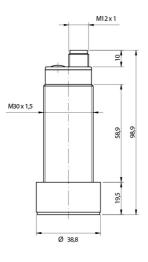

# M30 CYLINDRICAL DIRECT DIFFUSE & RETRO-REFLECTIVE ULTRASONIC SENSOR WITH TEACH-IN BUTTON

- M30 ultrasonic sensor with standard housing and with large front with high performances and high sensing distances
- Adjustable hysteresis function: models with double digital programmable output specific for level detection
- Models with voltage or current output: programmable slope to optimize resolution
- Adjustable working area (window mode or object mode) by Teach-in button on all models for a quick and easy installation
- Two multifunction LEDs: orange LED for adjustment procedure and output type and green LED for target alignment
- Plastic and AISI 316L stainless steel housing, plug M12 or cable exit 4 pin