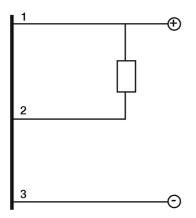

Indicative image



#### M18 CYLINDRICAL INDUCTIVE SENSORS

- Wide range of models: standard, long distance
- Output: cable, M12 and plug cable exit
- Models with 2, 3, and 4 wires
- ATEX models, cat. 3, available on request
- Models with complementary output (NO+NC)





## **ELECTRICAL DIAGRAMS OF THE CONNECTIONS**



## **CONNECTOR**



# **INSTALLATION**



 $^{(1)} \ge 0$  mm for non magnetic materials

## **RESPONSE CURVES**

Parallel offset



### Datasensing S.r.I.

Strada S.Caterina, 235 41122 Modena (MO) Tel. 059 420411 Fax 059 253973 E-mail info@datasensing.com

### date of printing

29/04/2022 05:32:37