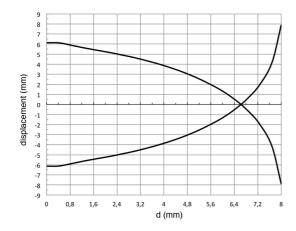

Indicative image



#### M18 CYLINDRICAL INDUCTIVE SENSORS

- Wide range of models: standard, long distance
- Output: cable, M12 and plug cable exit
- Models with 2, 3, and 4 wires
- ATEX models, cat. 3, available on request
- Models with complementary output (NO+NC)





## **ELECTRICAL DIAGRAMS OF THE CONNECTIONS**



## **CONNECTOR**



# **INSTALLATION**



 $^{(1)} \ge 0$  mm for non magnetic materials

## **RESPONSE CURVES**

Parallel offset



### Datasensing S.r.I.

Strada S.Caterina, 235 41122 Modena (MO) Tel. 059 420411 Fax 059 253973 E-mail info@datasensing.com

### date of printing

29/04/2022 05:32:37