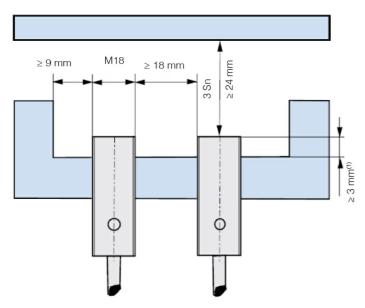

Indicative image



#### M18 CYLINDRICAL INDUCTIVE SENSORS

- Wide range of models: standard, long distance
- Output: cable, M12 and plug cable exit
- Models with 2, 3, and 4 wires
- ATEX models, cat. 3, available on request
- Models with complementary output (NO+NC)





## **ELECTRICAL DIAGRAMS OF THE CONNECTIONS**



## **CONNECTOR**



# **INSTALLATION**



 $^{(1)} \ge 0$  mm for non magnetic materials

## **RESPONSE CURVES**

Parallel offset



### Datasensing S.r.I.

Strada S.Caterina, 235 41122 Modena (MO) Tel. 059 420411 Fax 059 253973 E-mail info@datasensing.com

### date of printing

29/04/2022 05:32:37