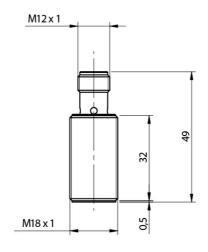

Indicative image



#### M18 CYLINDRICAL INDUCTIVE SENSORS

- Wide range of models: standard, long distance
- Output: cable, M12 and plug cable exit
- Models with 2, 3, and 4 wires
- ATEX models, cat. 3, available on request
- Models with complementary output (NO+NC)





## **ELECTRICAL DIAGRAMS OF THE CONNECTIONS**



## **CONNECTOR**



# **INSTALLATION**



 $^{(1)} \ge 0$  mm for non magnetic materials

## **RESPONSE CURVES**

Parallel offset



### Datasensing S.r.I.

Strada S.Caterina, 235 41122 Modena (MO) Tel. 059 420411 Fax 059 253973 E-mail info@datasensing.com

### date of printing

29/04/2022 05:32:37