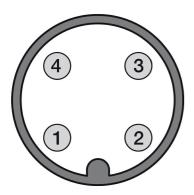

Indicative image



#### M18 CYLINDRICAL INDUCTIVE SENSORS

- Wide range of models: standard, long distance
- Output: cable, M12 and plug cable exit
- Models with 2, 3, and 4 wires
- ATEX models, cat. 3, available on request
- Models with complementary output (NO+NC)





## **ELECTRICAL DIAGRAMS OF THE CONNECTIONS**



## **CONNECTOR**



# **INSTALLATION**



 $^{(1)} \ge 0$  mm for non magnetic materials

## **RESPONSE CURVES**

Parallel offset



### Datasensing S.r.I.

Strada S.Caterina, 235 41122 Modena (MO) Tel. 059 420411 Fax 059 253973 E-mail info@datasensing.com

### date of printing

29/04/2022 05:32:37