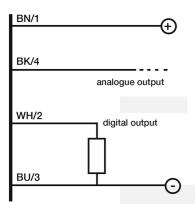

Indicative image



# M30 CYLINDRICAL DIRECT DIFFUSE & RETRO-REFLECTIVE ULTRASONIC SENSOR WITH TEACH-IN BUTTON

- M30 ultrasonic sensor with standard housing and with large front with high performances and high sensing distances
- Adjustable hysteresis function: models with double digital programmable output specific for level detection
- Models with voltage or current output: programmable slope to optimize resolution
- Adjustable working area (window mode or object mode) by Teach-in button on all models for a quick and easy installation
- Two multifunction LEDs: orange LED for adjustment procedure and output type and green LED for target alignment
- Plastic and AISI 316L stainless steel housing, plug M12 or cable exit 4 pin





#### **ELECTRICAL DIAGRAMS OF THE CONNECTIONS**



## **CONNECTOR**



### **RESPONSE CURVES**

#### Parallel offset



Tel. 059 420411 Fax 059 253973

E-mail info@datasensing.com