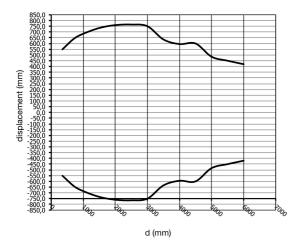

### **RESPONSE CURVES**

#### Parallel offset

Tel. 059 420411 Fax 059 253973

E-mail info@datasensing.com