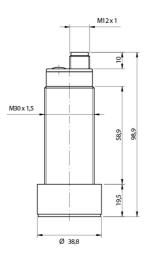

# M30 CYLINDRICAL DIRECT DIFFUSE & RETRO-REFLECTIVE ULTRASONIC SENSOR WITH TEACH-IN BUTTON

- M30 ultrasonic sensor with standard housing and with large front with high performances and high sensing distances
- Adjustable hysteresis function: models with double digital programmable output specific for level detection
- Models with voltage or current output: programmable slope to optimize resolution
- Adjustable working area (window mode or object mode) by Teach-in button on all models for a quick and easy installation
- Two multifunction LEDs: orange LED for adjustment procedure and output type and green LED for target alignment
- Plastic and AISI 316L stainless steel housing, plug M12 or cable exit 4 pin