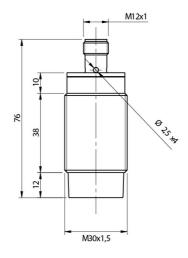

Indicative image



#### M30 CYLINDRICAL INDUCTIVE SENSORS

- Wide range of models: standard, long distance
- Output: cable, M12 and plug cable exit
- Models with 2, 3, and 4 wires
- ATEX models, cat. 3, available on request
- Models with complementary output (NO + NC)
- Complete protection against electrical damages





## **ELECTRICAL DIAGRAMS OF THE CONNECTIONS**



## **CONNECTOR**



# **INSTALLATION**



 $^{(1)} \ge 9$  mm for non magnetic materials

## **RESPONSE CURVES**

Parallel offset



### Datasensing S.r.I.

Strada S.Caterina, 235 41122 Modena (MO) Tel. 059 420411 Fax 059 253973 E-mail info@datasensing.com

### date of printing

29/04/2022 06:17:02