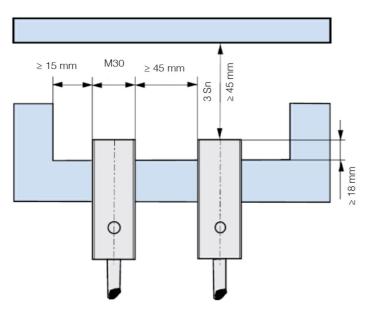

Indicative image



#### M30 CYLINDRICAL INDUCTIVE SENSORS

- Wide range of models: standard, long distance
- Output: cable, M12 and plug cable exit
- Models with 2, 3, and 4 wires
- ATEX models, cat. 3, available on request
- Models with complementary output (NO + NC)
- Complete protection against electrical damages





## **ELECTRICAL DIAGRAMS OF THE CONNECTIONS**



## **CONNECTOR**



# **INSTALLATION**



 $^{(1)} \ge 9$  mm for non magnetic materials

## **RESPONSE CURVES**

Parallel offset



### Datasensing S.r.I.

Strada S.Caterina, 235 41122 Modena (MO) Tel. 059 420411 Fax 059 253973 E-mail info@datasensing.com

### date of printing

29/04/2022 06:17:02