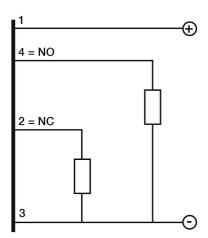

Indicative image



#### M30 CYLINDRICAL INDUCTIVE SENSORS

- Wide range of models: standard, long distance
- Output: cable, M12 and plug cable exit
- Models with 2, 3, and 4 wires
- ATEX models, cat. 3, available on request
- Models with complementary output (NO + NC)
- Complete protection against electrical damages





## **ELECTRICAL DIAGRAMS OF THE CONNECTIONS**



## **CONNECTOR**



# **INSTALLATION**



 $^{(1)} \ge 9$  mm for non magnetic materials

## **RESPONSE CURVES**

Parallel offset



### Datasensing S.r.I.

Strada S.Caterina, 235 41122 Modena (MO) Tel. 059 420411 Fax 059 253973 E-mail info@datasensing.com

### date of printing

29/04/2022 06:17:02