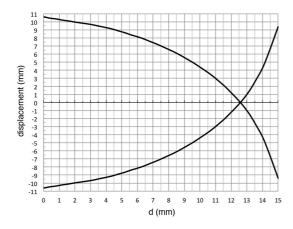

Indicative image



#### M30 CYLINDRICAL INDUCTIVE SENSORS

- Wide range of models: standard, long distance
- Output: cable, M12 and plug cable exit
- Models with 2, 3, and 4 wires
- ATEX models, cat. 3, available on request
- Models with complementary output (NO + NC)
- Complete protection against electrical damages





## **ELECTRICAL DIAGRAMS OF THE CONNECTIONS**



## **CONNECTOR**



# **INSTALLATION**



 $^{(1)} \ge 9$  mm for non magnetic materials

## **RESPONSE CURVES**

Parallel offset



### Datasensing S.r.I.

Strada S.Caterina, 235 41122 Modena (MO) Tel. 059 420411 Fax 059 253973 E-mail info@datasensing.com

### date of printing

29/04/2022 06:17:02