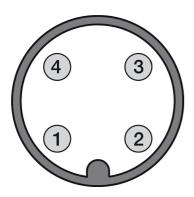

Indicative image



#### M30 CYLINDRICAL INDUCTIVE SENSORS

- Wide range of models: standard, long distance
- Output: cable, M12 and plug cable exit
- Models with 2, 3, and 4 wires
- ATEX models, cat. 3, available on request
- Models with complementary output (NO + NC)
- Complete protection against electrical damages





## **ELECTRICAL DIAGRAMS OF THE CONNECTIONS**



## **CONNECTOR**



# **INSTALLATION**



 $^{(1)} \ge 9$  mm for non magnetic materials

## **RESPONSE CURVES**

Parallel offset



### Datasensing S.r.I.

Strada S.Caterina, 235 41122 Modena (MO) Tel. 059 420411 Fax 059 253973 E-mail info@datasensing.com

### date of printing

29/04/2022 06:17:02