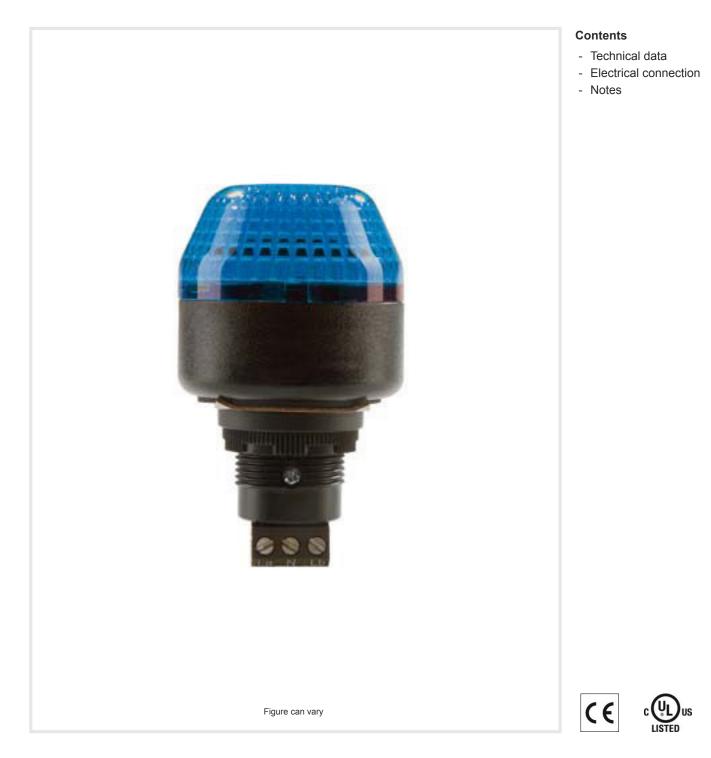

#### Mechanical data

| Design                       | Cylindrical                  |  |
|------------------------------|------------------------------|--|
| Dimension (Ø x L)            | 45 mm x 76 mm                |  |
| Length in installed state    | 42 mm                        |  |
| Housing material             | Plastic                      |  |
| Net weight                   | 55 g                         |  |
| Housing color                | Black                        |  |
| Type of fastening, at system | In bore holes with Ø 22.5 mm |  |
| Type of illuminant           | LED/24V                      |  |
| Lens illumination            | Full                         |  |
| Signal image                 | Continuous or flashing light |  |
| Lens color                   | Blue                         |  |
| Angle of radiation           | 360°                         |  |

#### **Connection 1**

Type of connection Type of terminal Terminal Removable screw terminals