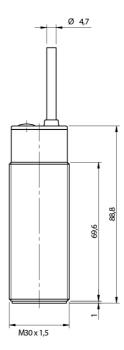

# M30 CYLINDRICAL DIRECT DIFFUSE & RETRO-REFLECTIVE ULTRASONIC SENSOR WITH TEACH-IN BUTTON

- M30 ultrasonic sensor with standard housing and with large front with high performances and high sensing distances
- Adjustable hysteresis function: models with double digital programmable output specific for level detection
- Models with voltage or current output: programmable slope to optimize resolution
- Adjustable working area (window mode or object mode) by Teach-in button on all models for a quick and easy installation
- Two multifunction LEDs: orange LED for adjustment procedure and output type and green LED for target alignment
- Plastic and AISI 316L stainless steel housing, plug M12 or cable exit 4 pin