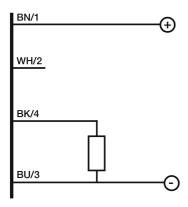

Indicative image



# M30 CYLINDRICAL DIRECT DIFFUSE & RETRO-REFLECTIVE ULTRASONIC SENSOR WITH TEACH-IN BUTTON

- M30 ultrasonic sensor with standard housing and with large front with high performances and high sensing distances
- Adjustable hysteresis function: models with double digital programmable output specific for level detection
- Models with voltage or current output: programmable slope to optimize resolution
- Adjustable working area (window mode or object mode) by Teach-in button on all models for a quick and easy installation
- Two multifunction LEDs: orange LED for adjustment procedure and output type and green LED for target alignment
- Plastic and AISI 316L stainless steel housing, plug M12 or cable exit 4 pin



#### **ELECTRICAL DIAGRAMS OF THE CONNECTIONS**



## **CONNECTOR**



### **RESPONSE CURVES**

#### Parallel offset



Tel. 059 420411 Fax 059 253973

E-mail info@datasensing.com