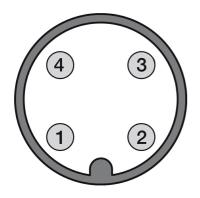

ive image



# M30 CYLINDRICAL DIRECT DIFFUSE & RETRO-REFLECTIVE ULTRASONIC SENSOR WITH TEACH-IN BUTTON

- M30 ultrasonic sensor with standard housing and with large front with high performances and high sensing distances
- Adjustable hysteresis function: models with double digital programmable output specific for level detection
- Models with voltage or current output: programmable slope to optimize resolution
- Adjustable working area (window mode or object mode) by Teach-in button on all models for a quick and easy installation
- Two multifunction LEDs: orange LED for adjustment procedure and output type and green LED for target alignment
- Plastic and AISI 316L stainless steel housing, plug M12 or cable exit 4 pin



#### **ELECTRICAL DIAGRAMS OF THE CONNECTIONS**



## **CONNECTOR**



### **RESPONSE CURVES**

#### Parallel offset



Tel. 059 420411 Fax 059 253973

E-mail info@datasensing.com