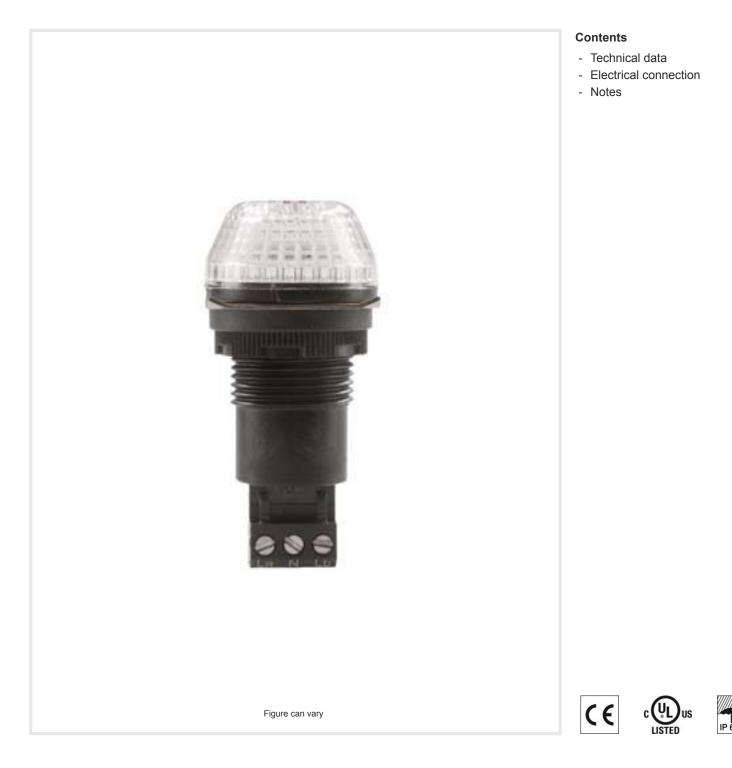

#### Mechanical data

**Connection 1** 

Type of connection

| Design                       | Cylindrical                  |
|------------------------------|------------------------------|
| Dimension (Ø x L)            | 30 mm x 66 mm                |
| Length in installed state    | 18 mm                        |
| Housing material             | Plastic                      |
| Net weight                   | 30 g                         |
| Housing color                | Black                        |
| Type of fastening, at system | In bore holes with Ø 22.5 mm |
| Type of illuminant           | LED/24V                      |
| Lens illumination            | Full                         |
| Signal image                 | Continuous or flashing light |
| Lens color                   | Clear                        |
| Angle of radiation           | 360°                         |
|                              |                              |

Terminal

#### **Connection 1**

Type of connection Type of terminal Terminal Removable screw terminals