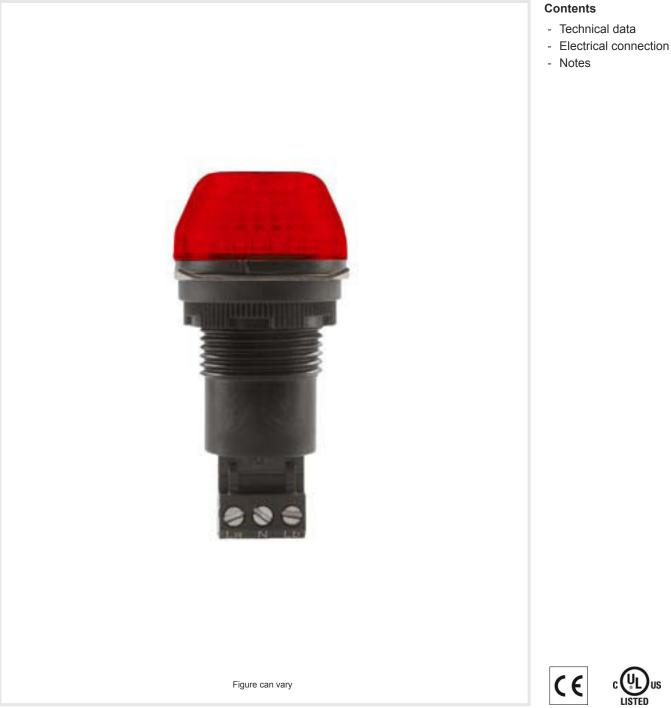

#### Connection

| Connection 1       |
|--------------------|
| Type of connection |

Terminal

Optical

#### Mechanical data

| Design                       | Cylindrical                  |
|------------------------------|------------------------------|
| Dimension (Ø x L)            | 30 mm x 66 mm                |
| Length in installed state    | 18 mm                        |
| Housing material             | Plastic                      |
| Net weight                   | 30 g                         |
| Housing color                | Black                        |
| Type of fastening, at system | In bore holes with Ø 22.5 mm |
| Type of illuminant           | LED/24V                      |
| Lens illumination            | Full                         |
| Signal image                 | Continuous or flashing light |
| Lens color                   | Red                          |
| Angle of radiation           | 360°                         |

#### **Connection 1**

Type of connection Type of terminal Terminal Removable screw terminals