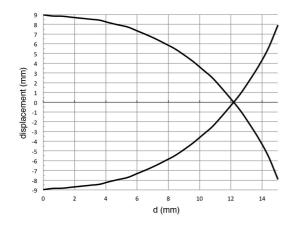

Indicative image



#### M18 CYLINDRICAL INDUCTIVE SENSORS

- Wide range of models: standard, long distance
- Output: cable, M12 and plug cable exit
- Models with 2, 3, and 4 wires
- ATEX models, cat. 3, available on request
- Models with complementary output (NO+NC)





## **ELECTRICAL DIAGRAMS OF THE CONNECTIONS**



## **CONNECTOR**



# **INSTALLATION**



 $^{(1)} \ge 8$  mm for non magnetic materials

## **RESPONSE CURVES**

Parallel offset



### Datasensing S.r.I.

Strada S.Caterina, 235
41122 Modena (MO)
Tel. 059 420411
Fax 059 253973
E-mail info@datasensing.com

### date of printing

29/04/2022 05:33:09