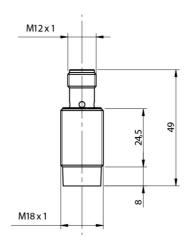

#### M18 CYLINDRICAL INDUCTIVE SENSORS

- Wide range of models: standard, long distance
- Output: cable, M12 and plug cable exit
- Models with 2, 3, and 4 wires
- ATEX models, cat. 3, available on request
- Models with complementary output (NO+NC)