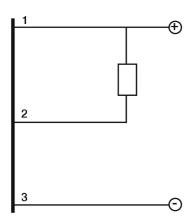

Indicative image



#### M18 CYLINDRICAL INDUCTIVE SENSORS

- Wide range of models: standard, long distance
- Output: cable, M12 and plug cable exit
- Models with 2, 3, and 4 wires
- ATEX models, cat. 3, available on request
- Models with complementary output (NO+NC)





## **ELECTRICAL DIAGRAMS OF THE CONNECTIONS**



## **CONNECTOR**



# **INSTALLATION**



 $^{(1)} \ge 8$  mm for non magnetic materials

## **RESPONSE CURVES**

Parallel offset



### Datasensing S.r.I.

Strada S.Caterina, 235
41122 Modena (MO)
Tel. 059 420411
Fax 059 253973
E-mail info@datasensing.com

### date of printing

29/04/2022 05:33:09