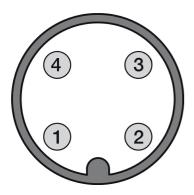

Indicative image



#### M18 CYLINDRICAL INDUCTIVE SENSORS

- Wide range of models: standard, long distance
- Output: cable, M12 and plug cable exit
- Models with 2, 3, and 4 wires
- ATEX models, cat. 3, available on request
- Models with complementary output (NO+NC)





## **ELECTRICAL DIAGRAMS OF THE CONNECTIONS**



## **CONNECTOR**



# **INSTALLATION**



 $^{(1)} \ge 8$  mm for non magnetic materials

## **RESPONSE CURVES**

Parallel offset



### Datasensing S.r.I.

Strada S.Caterina, 235
41122 Modena (MO)
Tel. 059 420411
Fax 059 253973
E-mail info@datasensing.com

### date of printing

29/04/2022 05:33:09