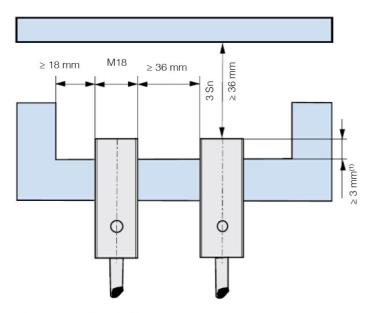

Indicative image



#### M18 CYLINDRICAL INDUCTIVE SENSORS

- Wide range of models: standard, long distance
- Output: cable, M12 and plug cable exit
- Models with 2, 3, and 4 wires
- ATEX models, cat. 3, available on request
- Models with complementary output (NO+NC)





## **ELECTRICAL DIAGRAMS OF THE CONNECTIONS**



## **CONNECTOR**



# **INSTALLATION**



 $^{(1)} \ge 8$  mm for non magnetic materials

## **RESPONSE CURVES**

Parallel offset



### Datasensing S.r.I.

Strada S.Caterina, 235
41122 Modena (MO)
Tel. 059 420411
Fax 059 253973
E-mail info@datasensing.com

### date of printing

29/04/2022 05:33:09