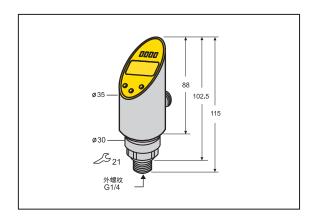

# SE Pressure Sensor

## SEBS-1/4GA-VPN8D-SC

- Large size digital tube and the display can be inverted by 180°.
- The 304 stainless steel housing, the housing can be freely rotated by 330°.
- Three programmable buttons can quickly select and switch the menus.
- The measurement accuracy can reach 0.5% of the full scale.
- Bluetooth transmission, which can be remotely controlled through APP.

#### Mechanical parameter

| 304 stainless steel     |
|-------------------------|
| G1/4 external thread    |
| 20g (92000HZ)           |
| 50g (11ms)              |
| 35Nm                    |
| 5-pin,Connector M12 x 1 |
|                         |