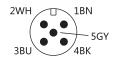

### Wiring diagram

#### Mechanical parameter

| 304 stainless steel     |
|-------------------------|
| G1/4 external thread    |
| 20g (92000HZ)           |
| 50g (11ms)              |
| 35Nm                    |
| 5-pin,Connector M12 x 1 |
|                         |