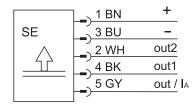

|
| Medium temperature              | -4080°C                    |
| Environment/storage temperature | -4080°C                    |
| Short circuit protection        | YES                        |
| Reverse polarity protection     | YES                        |
| Display                         | LED digital display        |
| Measurement mode                | Window/Hysteresis function |
| Pressure unit                   | bar,psi                    |
| Protection class                | IP65                       |

#### Mechanical parameter

| 304 stainless steel     |
|-------------------------|
| G1/4 external thread    |
| 20g (92000HZ)           |
| 50g (11ms)              |
| 35Nm                    |
| 5-pin,Connector M12 x 1 |
|                         |

### Wiring diagram