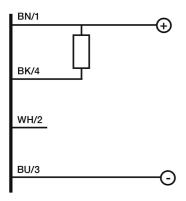

Indicative image



# M30 CYLINDRICAL DIRECT DIFFUSE & RETRO-REFLECTIVE ULTRASONIC SENSOR WITH TEACH-IN BUTTON

- M30 ultrasonic sensor with standard housing and with large front with high performances and high sensing distances
- Adjustable hysteresis function: models with double digital programmable output specific for level detection
- Models with voltage or current output: programmable slope to optimize resolution
- Adjustable working area (window mode or object mode) by Teach-in button on all models for a quick and easy installation
- Two multifunction LEDs: orange LED for adjustment procedure and output type and green LED for target alignment
- Plastic and AISI 316L stainless steel housing, plug M12 or cable exit 4 pin



#### **ELECTRICAL DIAGRAMS OF THE CONNECTIONS**



### **CONNECTOR**



## **RESPONSE CURVES**

#### Parallel offset



Tel. 059 420411 Fax 059 253973

E-mail info@datasensing.com