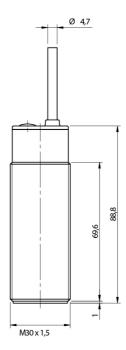

# M30 CYLINDRICAL DIRECT DIFFUSE & RETRO-REFLECTIVE ULTRASONIC SENSOR WITH TEACH-IN BUTTON

- M30 ultrasonic sensor with standard housing and with large front with high performances and high sensing distances
- Adjustable hysteresis function: models with double digital programmable output specific for level detection
- Models with voltage or current output: programmable slope to optimize resolution
- Adjustable working area (window mode or object mode) by Teach-in button on all models for a quick and easy installation
- Two multifunction LEDs: orange LED for adjustment procedure and output type and green LED for target alignment
- Plastic and AISI 316L stainless steel housing, plug M12 or cable exit 4 pin