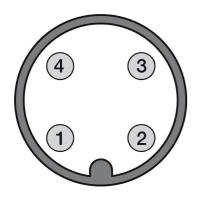

ve image



# M30 CYLINDRICAL DIRECT DIFFUSE & RETRO-REFLECTIVE ULTRASONIC SENSOR WITH TEACH-IN BUTTON

- M30 ultrasonic sensor with standard housing and with large front with high performances and high sensing distances
- Adjustable hysteresis function: models with double digital programmable output specific for level detection
- Models with voltage or current output: programmable slope to optimize resolution
- Adjustable working area (window mode or object mode) by Teach-in button on all models for a quick and easy installation
- Two multifunction LEDs: orange LED for adjustment procedure and output type and green LED for target alignment
- Plastic and AISI 316L stainless steel housing, plug M12 or cable exit 4 pin



#### **ELECTRICAL DIAGRAMS OF THE CONNECTIONS**



### **CONNECTOR**



## **RESPONSE CURVES**

#### Parallel offset



Tel. 059 420411 Fax 059 253973

E-mail info@datasensing.com