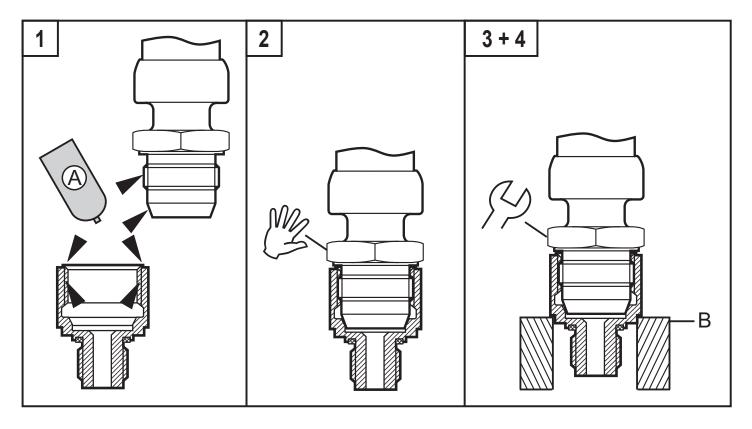

## Mounting sensor - adapter

- ► Slightly grease the threads and sealing areas of the sensor and adapter with the lubricating paste (A).
  - The paste must be suitable and approved for the application and compatible with the elastomers used.
- ► Screw the sensor into the adapter until it is hand-tight.
- ► Clamp sensor and adapter into a clamping device (B). Tighten the clamping device only slightly so that the adapter does not warp.
- ► Tighten the sensor using a spanner (tightening torque: 20 Nm).