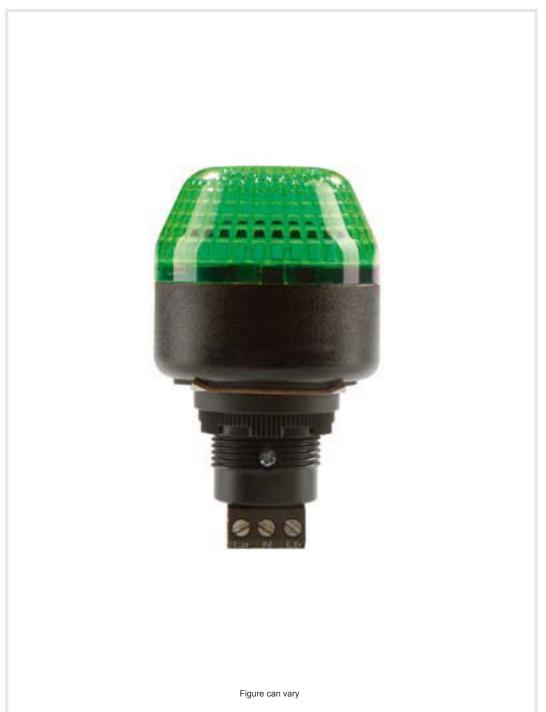

#### **Mechanical data**

| Design                       | Cylindrical                  |
|------------------------------|------------------------------|
| Dimension (Ø x L)            | 45 mm x 76 mm                |
| Length in installed state    | 42 mm                        |
| Housing material             | Plastic                      |
| Net weight                   | 55 g                         |
| Housing color                | Black                        |
| Type of fastening, at system | In bore holes with Ø 22.5 mm |
| Type of illuminant           | LED/24V                      |
| Lens illumination            | Full                         |
| Signal image                 | Continuous or flashing light |
| Lens color                   | Green                        |
| Angle of radiation           | 360°                         |

## **Connection 1**

| Type of connection | Terminal                  |
|--------------------|---------------------------|
| Type of terminal   | Removable screw terminals |