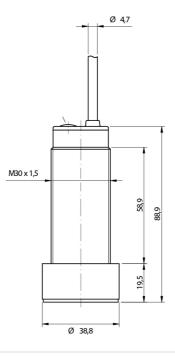

#### M30 CYLINDRICAL DIRECT DIFFUSE & RETRO-REFLECTIVE ULTRASONIC SENSOR WITH TEACH-IN BUTTON

- M30 ultrasonic sensor with standard housing and with large front with high performances and high sensing distances
- Adjustable hysteresis function: models with double digital programmable output specific for level detection
- Models with voltage or current output: programmable slope to optimize resolution
- Adjustable working area (window mode or object mode) by Teach-in button on all models for a quick and easy installation
- Two multifunction LEDs: orange LED for adjustment procedure and output type and green LED for target alignment
- Plastic and AISI 316L stainless steel housing, plug M12 or cable exit 4 pin