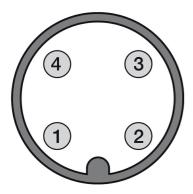

dicative image

#### M30 CYLINDRICAL DIRECT DIFFUSE & RETRO-REFLECTIVE ULTRASONIC SENSOR WITH TEACH-IN BUTTON

- M30 ultrasonic sensor with standard housing and with large front with high performances and high sensing distances
- Adjustable hysteresis function: models with double digital programmable output specific for level detection
- Models with voltage or current output: programmable slope to optimize resolution
- Adjustable working area (window mode or object mode) by Teach-in button on all models for a quick and easy installation
- Two multifunction LEDs: orange LED for adjustment procedure and output type and green LED for target alignment
- Plastic and AISI 316L stainless steel housing, plug M12 or cable exit 4 pin



## **ELECTRICAL DIAGRAMS OF THE CONNECTIONS**



## CONNECTOR



## **RESPONSE CURVES**

**Parallel offset** 





Strada S.Caterina, 235 41122 Modena (MO) **date of printing** 29/04/2022 11:02:37

Tel. 059 420411 Fax 059 253973 E-mail info@datasensing.com