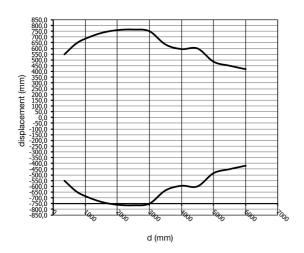

## **RESPONSE CURVES**

**Parallel offset** 

Strada S.Caterina, 235 41122 Modena (MO) **date of printing** 29/04/2022 11:02:37

Tel. 059 420411 Fax 059 253973 E-mail info@datasensing.com