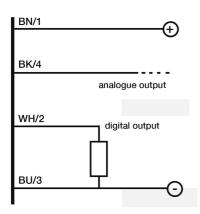

/E7-0AUL





Indicative image

#### M30 CYLINDRICAL DIRECT DIFFUSE & RETRO-REFLECTIVE ULTRASONIC SENSOR WITH TEACH-IN BUTTON

- M30 ultrasonic sensor with standard housing and with large front with high performances and high sensing distances
- Adjustable hysteresis function: models with double digital programmable output specific for level detection
- Models with voltage or current output: programmable slope to optimize resolution
- Adjustable working area (window mode or object mode) by Teach-in button on all models for a quick and easy installation
- Two multifunction LEDs: orange LED for adjustment procedure and output type and green LED for target alignment
- Plastic and AISI 316L stainless steel housing, plug M12 or cable exit 4 pin



## **ELECTRICAL DIAGRAMS OF THE CONNECTIONS**



## CONNECTOR



## **RESPONSE CURVES**

**Parallel offset** 





Strada S.Caterina, 235 41122 Modena (MO) **date of printing** 29/04/2022 11:02:37

Tel. 059 420411 Fax 059 253973 E-mail info@datasensing.com