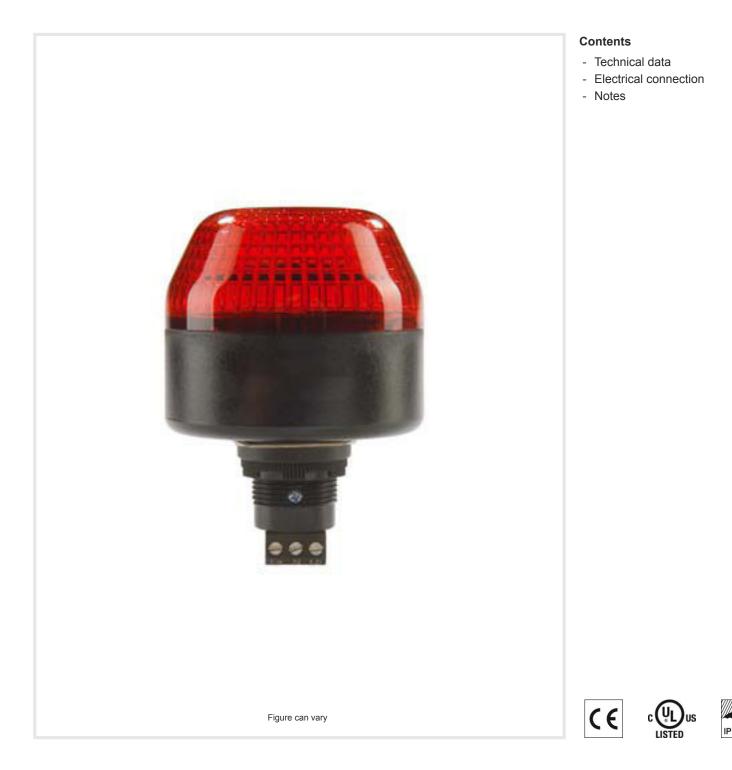

#### Mechanical data

| Design                       | Cylindrical                  |
|------------------------------|------------------------------|
| Dimension (Ø x L)            | 65 mm x 90 mm                |
| Length in installed state    | 56 mm                        |
| Housing material             | Plastic                      |
| Net weight                   | 75 g                         |
| Housing color                | Black                        |
| Type of fastening, at system | In bore holes with Ø 22.5 mm |
| Type of illuminant           | LED/24V                      |
| Lens illumination            | Full                         |
| Signal image                 | Continuous or flashing light |
| Lens color                   | Red                          |
| Angle of radiation           | 360°                         |
|                              |                              |