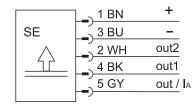

|
| Medium temperature              | -4080°C                    |
| Environment/storage temperature | -4080°C                    |
| Short circuit protection        | YES                        |
| Reverse polarity protection     | YES                        |
| Display                         | LED digital display        |
| Measurement mode                | Window/Hysteresis function |
| Pressure unit                   | bar,psi                    |
| Protection class                | IP65                       |

#### Mechanical parameter

| 304 stainless steel     |
|-------------------------|
| G1/4 external thread    |
| 20g (92000HZ)           |
| 50g (11ms)              |
| 35Nm                    |
| 5-pin,Connector M12 x 1 |
|                         |

## Wiring diagram