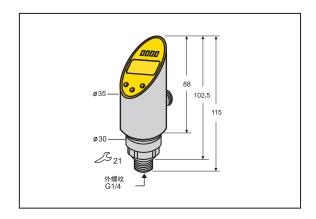

## SEC4-1/4GA-APN8D-SC

- Large size digital tube and the display can be inverted by 180°.
- The 304 stainless steel housing, the housing can be freely rotated by 330°.
- Three programmable buttons can quickly select and switch the menus.
- The measurement accuracy can reach 0.5% of the full scale.
- Bluetooth transmission, which can be remotely controlled through APP.

#### Mechanical parameter

| 304 stainless steel     |
|-------------------------|
| G1/4 external thread    |
| 20g (92000HZ)           |
| 50g (11ms)              |
| 35Nm                    |
| 5-pin,Connector M12 x 1 |
|                         |