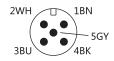

|
| Medium temperature              | -4080°C                    |
| Environment/storage temperature | -4080°C                    |
| Short circuit protection        | YES                        |
| Reverse polarity protection     | YES                        |
| Display                         | LED digital display        |
| Measurement mode                | Window/Hysteresis function |
| Pressure unit                   | bar,psi                    |
| Protection class                | IP65                       |

#### Mechanical parameter

| 304 stainless steel     |
|-------------------------|
| G1/4 external thread    |
| 20g (92000HZ)           |
| 50g (11ms)              |
| 35Nm                    |
| 5-pin,Connector M12 x 1 |
|                         |

## Wiring diagram