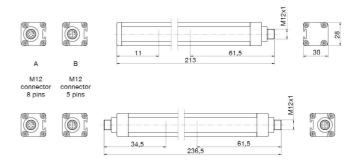

- Selectable controlled distance
- IP69K protection models (LS2\_K) and models with integrated heating system to reach -25°C operating temperature(LS2\_H)
- Standard M12 da 5 and 8 poles connectors

Indicative image