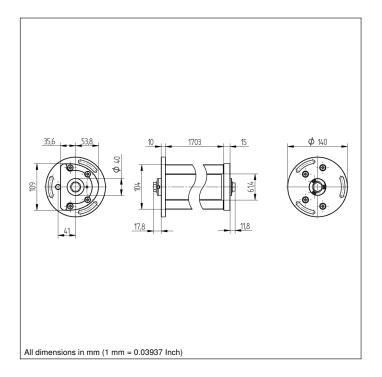

## **Technical Data**

| Mechanical Data                  |             |
|----------------------------------|-------------|
| Housing Material                 | Aluminum    |
| Disc Material                    | Plate Glass |
| Mounting Space (EBR)             | 1703 mm     |
| Suitable Mounting Technology No. | 770 780     |