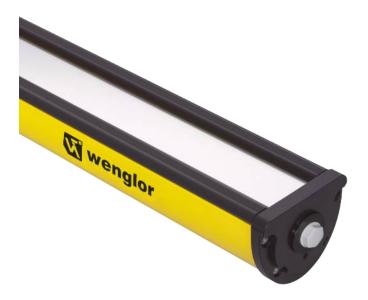

## **Protection Column**

with Path-Folding Mirror

## SZ000EU170NN01

Part Number

- Floor or wall mounting possible
- Mechanical protection against damages
- Quick and easy alignment through innovative mounting

The wenglor protection column offers optimal protection for path-folding mirrors in rough surroundings. When combined with the floor mounting, this enables free-standing mounting. The wall mounting is suitable for stable horizontal mounting at standard profiles. The integrated water level enables an intuitive adjustment. A quick and precise axial and vertical alignment can be made with a few quick hand grips.