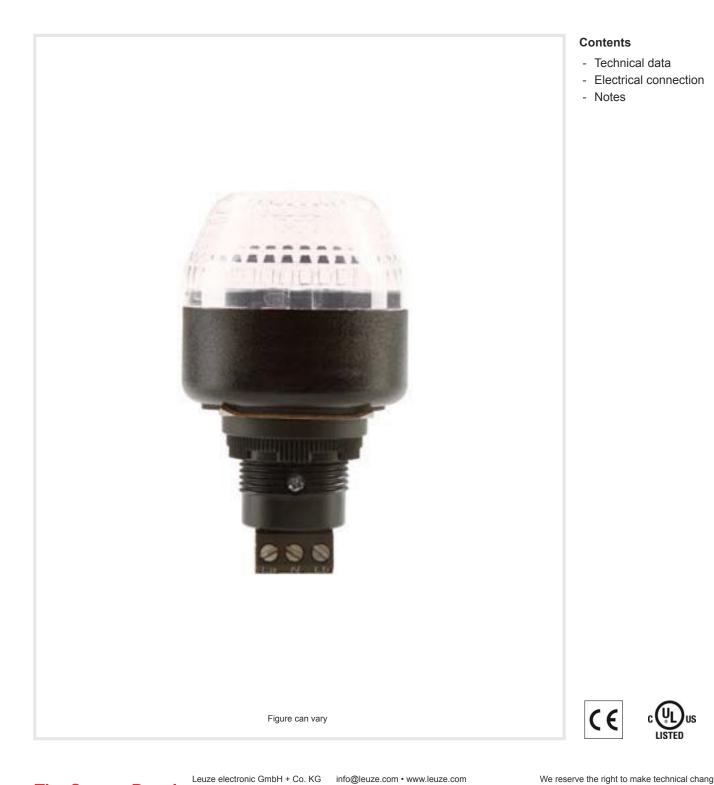

#### Mechanical data

| Design                       | Cylindrical                  |
|------------------------------|------------------------------|
| Dimension (Ø x L)            | 45 mm x 76 mm                |
| Length in installed state    | 42 mm                        |
| Housing material             | Plastic                      |
| Net weight                   | 55 g                         |
| Housing color                | Black                        |
| Type of fastening, at system | In bore holes with Ø 22.5 mm |
| Type of illuminant           | LED/24V                      |
| Lens illumination            | Full                         |
| Signal image                 | Continuous or flashing light |
| Lens color                   | Clear                        |
| Angle of radiation           | 360°                         |

#### **Connection 1**

Type of connection Type of terminal Terminal Removable screw terminals