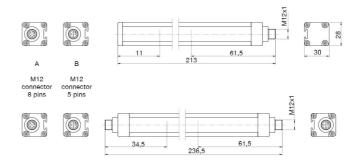

## LIGHT CURTAINS TYPE 4 ACCORDING TO IEC 61496-1 AND IEC 61496-2

- Compact housing (28 x 30 mm) and no dead zone on cap side
- Resolution 14 mm for finger protection, 20, 30, 40 mm for hand protection, 50, 90 mm for presence control and 2, 3, 4 beams for body protection/access control
- Controlled distance up to: 3, 4, 6, 10, 12 m
- Base, Standard versions and Master, Slave version to connect up to 3 sets in cascade configuration
- Selectable Automatic/Manual Restart and EDM integrated functions (Standard models)
- Selectable controlled distance
- IP69K protection models (LS4\_K) and models with integrated heating system to reach -25°C operating temperature (LS4\_H)
- Standard M12 da 5 and 8 poles connectors

## **CONNECTOR**