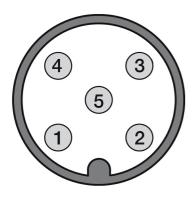

Indicative image







## LIGHT CURTAINS TYPE 4 ACCORDING TO IEC 61496-1 AND IEC 61496-2

- Compact housing (28 x 30 mm) and no dead zone on cap side
- Resolution 14 mm for finger protection, 20, 30, 40 mm for hand protection, 50, 90 mm for presence control and 2, 3, 4 beams for body protection/access control
- Controlled distance up to: 3, 4, 6, 10, 12 m
- Base, Standard versions and Master, Slave version to connect up to 3 sets in cascade configuration
- Selectable Automatic/Manual Restart and EDM integrated functions (Standard models)
- Selectable controlled distance
- IP69K protection models (LS4\_K) and models with integrated heating system to reach -25°C operating temperature (LS4\_H)
- Standard M12 da 5 and 8 poles connectors



## **CONNECTOR**





## **Datasensing S.r.l.**

Strada S.Caterina, 235 41122 Modena (MO) Tel. 059 420411 Fax 059 253973 E-mail info@datasensing.com

## date of printing

29/04/2022 18:01:54