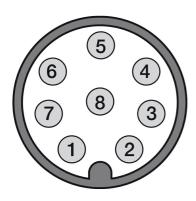

Indicative image







## LIGHT CURTAINS TYPE 4 ACCORDING TO IEC 61496-1 AND IEC 61496-2

- Compact housing (28 x 30 mm) and no dead zone on cap side
- Resolution 14 mm for finger protection, 20, 30, 40 mm for hand protection, 50, 90 mm for presence control and 2, 3, 4 beams for body protection/access control
- Controlled distance up to: 3, 4, 6, 10, 12 m
- Base, Standard versions and Master, Slave version to connect up to 3 sets in cascade configuration
- Selectable Automatic/Manual Restart and EDM integrated functions (Standard models)
- Selectable controlled distance
- IP69K protection models (LS4\_K) and models with integrated heating system to reach -25°C operating temperature (LS4\_H)
- Standard M12 da 5 and 8 poles connectors



## **CONNECTOR**





## **Datasensing S.r.l.**

Strada S.Caterina, 235 41122 Modena (MO) Tel. 059 420411 Fax 059 253973 E-mail info@datasensing.com

## date of printing

29/04/2022 18:01:54