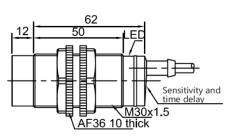

y 160S; |
| Standard target            | Fe 65*65*1t                    | Voltage withstand     | 2000V/AC 50/60Hz 60S                   |
| Switch-point drifts [%/Sr] | ≤±20%                          | Insulation resistance | ≥50MΩ (500VDC)                         |
| Hysteresis range [%/Sr]    | 120%                           | Vibration resistance  | 1050Hz (1.5mm)                         |
| Repeat accuracy [R]        | ≤3%                            | Degree of protection  | IP67                                   |
| Load current               | ≤300mA                         | Housing material      | PBT                                    |
| Residual voltage           | ≤10V                           | Connection type       | 2m PVC cable                           |

## Dimensions



## Wiring diagram