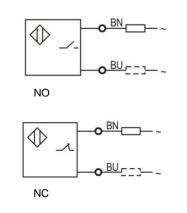

target            | Fe 65*65*1t                    | Voltage withstand     | 2000V/AC 50/60Hz 60S                   |
| Switch-point drifts [%/Sr] | ≤±20%                          | Insulation resistance | ≥50MΩ (500VDC)                         |
| Hysteresis range [%/Sr]    | 120%                           | Vibration resistance  | 1050Hz (1.5mm)                         |
| Repeat accuracy [R]        | ≤3%                            | Degree of protection  | IP67                                   |
| Load current               | ≤300mA                         | Housing material      | PBT                                    |
| Residual voltage           | ≤10V                           | Connection type       | 2m PVC cable                           |

## Dimensions



## Wiring diagram