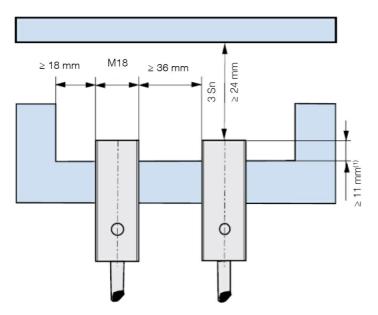

## AK6/CN-2H

AK





#### M18 CYLINDRICAL INDUCTIVE SENSORS

- Wide range of models: standard, long distance
- Output: cable, M12 and plug cable exit
- Models with 2, 3, and 4 wires
- ATEX models, cat. 3, available on request
- Models with complementary output (NO+NC)



Indicative image





### **ELECTRICAL DIAGRAMS OF THE CONNECTIONS**



# CONNECTOR



## **INSTALLATION**



 $^{(1)} \ge 6 \text{ mm}$  for non magnetic materials

### **RESPONSE CURVES**

Parallel offset



#### Datasensing S.r.I.

Strada S.Caterina, 235 41122 Modena (MO) Tel. 059 420411 Fax 059 253973 E-mail info@datasensing.com

#### date of printing

29/04/2022 05:32:04