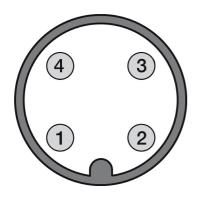

## AK6/CN-2H

AK





#### M18 CYLINDRICAL INDUCTIVE SENSORS

- Wide range of models: standard, long distance
- Output: cable, M12 and plug cable exit
- Models with 2, 3, and 4 wires
- ATEX models, cat. 3, available on request
- Models with complementary output (NO+NC)



Indicative image





### **ELECTRICAL DIAGRAMS OF THE CONNECTIONS**



# CONNECTOR



## **INSTALLATION**



 $^{(1)} \ge 6 \text{ mm}$  for non magnetic materials

### **RESPONSE CURVES**

Parallel offset



#### Datasensing S.r.I.

Strada S.Caterina, 235 41122 Modena (MO) Tel. 059 420411 Fax 059 253973 E-mail info@datasensing.com

#### date of printing

29/04/2022 05:32:04