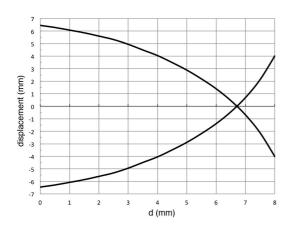

## AK6/CN-2H

AK





#### M18 CYLINDRICAL INDUCTIVE SENSORS

- Wide range of models: standard, long distance
- Output: cable, M12 and plug cable exit
- Models with 2, 3, and 4 wires
- ATEX models, cat. 3, available on request
- Models with complementary output (NO+NC)



Indicative image





### **ELECTRICAL DIAGRAMS OF THE CONNECTIONS**



# CONNECTOR



## **INSTALLATION**



 $^{(1)} \ge 6 \text{ mm}$  for non magnetic materials

### **RESPONSE CURVES**

Parallel offset



#### Datasensing S.r.I.

Strada S.Caterina, 235 41122 Modena (MO) Tel. 059 420411 Fax 059 253973 E-mail info@datasensing.com

#### date of printing

29/04/2022 05:32:04