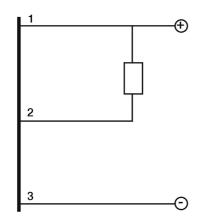

## AK6/CN-2H

AK





#### M18 CYLINDRICAL INDUCTIVE SENSORS

- Wide range of models: standard, long distance
- Output: cable, M12 and plug cable exit
- Models with 2, 3, and 4 wires
- ATEX models, cat. 3, available on request
- Models with complementary output (NO+NC)



Indicative image





### **ELECTRICAL DIAGRAMS OF THE CONNECTIONS**



# CONNECTOR



## **INSTALLATION**



 $^{(1)} \ge 6 \text{ mm}$  for non magnetic materials

### **RESPONSE CURVES**

Parallel offset



#### Datasensing S.r.I.

Strada S.Caterina, 235 41122 Modena (MO) Tel. 059 420411 Fax 059 253973 E-mail info@datasensing.com

#### date of printing

29/04/2022 05:32:04