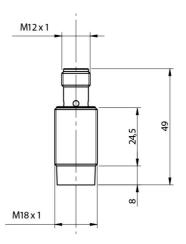

## AK6/CN-2H

AK





#### M18 CYLINDRICAL INDUCTIVE SENSORS

- Wide range of models: standard, long distance
- Output: cable, M12 and plug cable exit
- Models with 2, 3, and 4 wires
- ATEX models, cat. 3, available on request
- Models with complementary output (NO+NC)



Indicative image





### **ELECTRICAL DIAGRAMS OF THE CONNECTIONS**



# CONNECTOR



## **INSTALLATION**



 $^{(1)} \ge 6 \text{ mm}$  for non magnetic materials

### **RESPONSE CURVES**

Parallel offset



#### Datasensing S.r.I.

Strada S.Caterina, 235 41122 Modena (MO) Tel. 059 420411 Fax 059 253973 E-mail info@datasensing.com

#### date of printing

29/04/2022 05:32:04