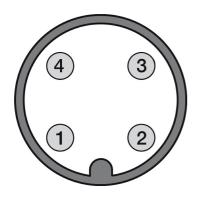

AK





#### **M18 CYLINDRICAL INDUCTIVE SENSORS**

- Wide range of models: standard, long distance
- Output: cable, M12 and plug cable exit
- Models with 2, 3, and 4 wires
- ATEX models, cat. 3, available on request
- Models with complementary output (NO+NC)



Indicative image





## **ELECTRICAL DIAGRAMS OF THE CONNECTIONS**



## CONNECTOR



# INSTALLATION



 $^{(1)} \ge 8 \text{ mm}$  for non magnetic materials

## **RESPONSE CURVES**

Parallel offset



### Datasensing S.r.I.

Strada S.Caterina, 235 41122 Modena (MO) Tel. 059 420411 Fax 059 253973 E-mail info@datasensing.com

### date of printing

29/04/2022 05:35:17