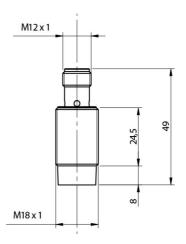

AK





#### **M18 CYLINDRICAL INDUCTIVE SENSORS**

- Wide range of models: standard, long distance
- Output: cable, M12 and plug cable exit
- Models with 2, 3, and 4 wires
- ATEX models, cat. 3, available on request
- Models with complementary output (NO+NC)



Indicative image





## **ELECTRICAL DIAGRAMS OF THE CONNECTIONS**



## CONNECTOR



# INSTALLATION



 $^{(1)} \ge 8 \text{ mm}$  for non magnetic materials

## **RESPONSE CURVES**

Parallel offset



### Datasensing S.r.I.

Strada S.Caterina, 235 41122 Modena (MO) Tel. 059 420411 Fax 059 253973 E-mail info@datasensing.com

### date of printing

29/04/2022 05:35:17