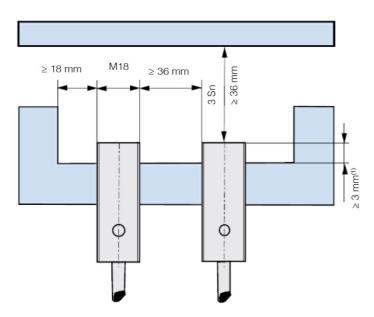

AK





#### **M18 CYLINDRICAL INDUCTIVE SENSORS**

- Wide range of models: standard, long distance
- Output: cable, M12 and plug cable exit
- Models with 2, 3, and 4 wires
- ATEX models, cat. 3, available on request
- Models with complementary output (NO+NC)



Indicative image





## **ELECTRICAL DIAGRAMS OF THE CONNECTIONS**



## CONNECTOR



# INSTALLATION



 $^{(1)} \ge 8 \text{ mm}$  for non magnetic materials

## **RESPONSE CURVES**

Parallel offset



### Datasensing S.r.I.

Strada S.Caterina, 235 41122 Modena (MO) Tel. 059 420411 Fax 059 253973 E-mail info@datasensing.com

### date of printing

29/04/2022 05:35:17