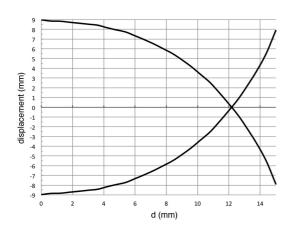

AK





#### **M18 CYLINDRICAL INDUCTIVE SENSORS**

- Wide range of models: standard, long distance
- Output: cable, M12 and plug cable exit
- Models with 2, 3, and 4 wires
- ATEX models, cat. 3, available on request
- Models with complementary output (NO+NC)



Indicative image





## **ELECTRICAL DIAGRAMS OF THE CONNECTIONS**



## CONNECTOR



# INSTALLATION



 $^{(1)} \ge 8 \text{ mm}$  for non magnetic materials

## **RESPONSE CURVES**

Parallel offset



### Datasensing S.r.I.

Strada S.Caterina, 235 41122 Modena (MO) Tel. 059 420411 Fax 059 253973 E-mail info@datasensing.com

### date of printing

29/04/2022 05:35:17