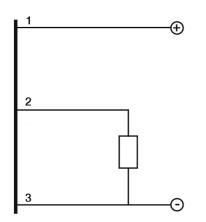

AK





#### **M18 CYLINDRICAL INDUCTIVE SENSORS**

- Wide range of models: standard, long distance
- Output: cable, M12 and plug cable exit
- Models with 2, 3, and 4 wires
- ATEX models, cat. 3, available on request
- Models with complementary output (NO+NC)



Indicative image





## **ELECTRICAL DIAGRAMS OF THE CONNECTIONS**



## CONNECTOR



# INSTALLATION



 $^{(1)} \ge 8 \text{ mm}$  for non magnetic materials

## **RESPONSE CURVES**

Parallel offset



### Datasensing S.r.I.

Strada S.Caterina, 235 41122 Modena (MO) Tel. 059 420411 Fax 059 253973 E-mail info@datasensing.com

### date of printing

29/04/2022 05:35:17