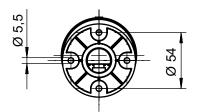

|
| eCl@ss 9.0            | 27371220                                                                    |
| eCl@ss 10.0           | 27371230                                                                    |
| eCl@ss 11.0           | 27371230                                                                    |
| ETIM 5.0              | EC000232                                                                    |
| ETIM 6.0              | EC000232                                                                    |

 Leuze electronic GmbH + Co. KG
 info@leuze.com • www.leuze.com
 We reserve the rig

 The Sensor People
 In der Braike 1, 73277 Owen
 Phone: +49 7021 573-0 • Fax: +49 7021 573-199
 We reserve the rig

## **Dimensioned drawings**

All dimensions in millimeters







## **Electrical connection**

#### Connection 1

| Function             | Voltage supply            |
|----------------------|---------------------------|
| Type of connection   | Terminal                  |
| Type of terminal     | Tension spring technology |
| Cable length         | 1,500 mm                  |
| Sheathing material   | PVC                       |
| Cable color          | Gray                      |
| Number of conductors | 6 -wire                   |
| Wire cross section   | 0.34 mm²                  |
|                      |                           |



**The Sensor People** In der Braike 1, 73277 Owen

Leuze electronic GmbH + Co. KG info@leuze.com • www.leuze.com In der Braike 1, 73277 Owen Phone: +49 7021 573-0 • Fax: +49 7021 573-199

We reserve the right to