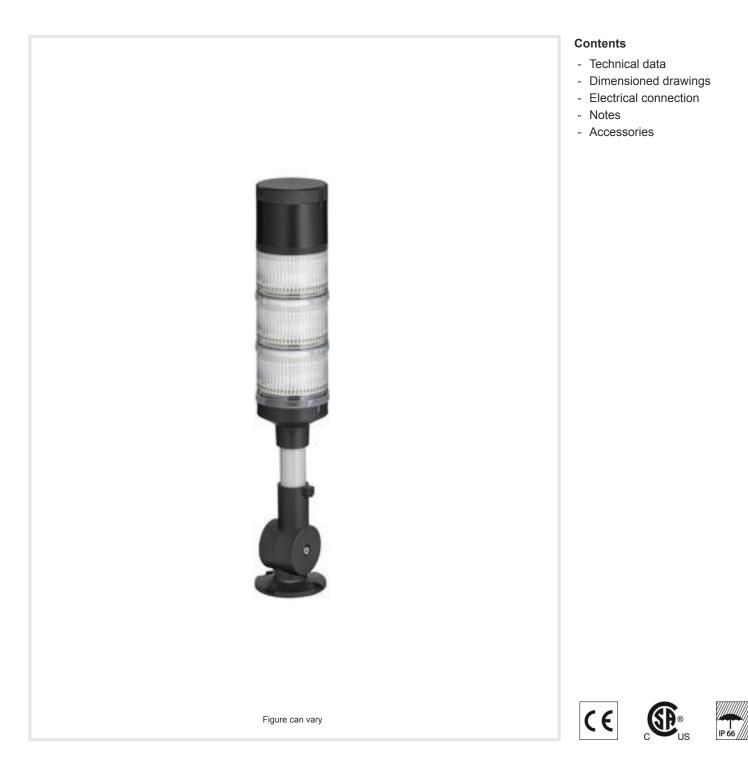

# Technical data sheet Signaling column

## Part no.: 50144676 A7-V1-MP2-BZ2-S-DS-ROG-T-100

The Sensor People In der Braike 1, 73277 Owen

Leuze electronic GmbH + Co. KG info@leuze.com • www.leuze.com In der Braike 1, 73277 Owen Phone: +49 7021 573-0 • Fax: +49 7021 573-199