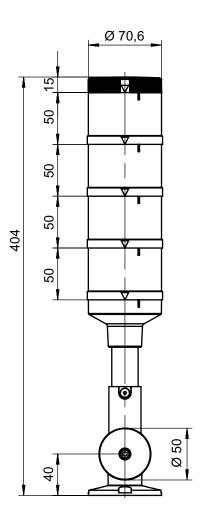

|
| eCl@ss 9.0            | 27371220                                                                    |
| eCl@ss 10.0           | 27371230                                                                    |
| eCl@ss 11.0           | 27371230                                                                    |
| ETIM 5.0              | EC000232                                                                    |
| ETIM 6.0              | EC000232                                                                    |

 Leuze electronic GmbH + Co. KG
 info@leuze.com • www.leuze.com
 We reserve the rig

 The Sensor People
 In der Braike 1, 73277 Owen
 Phone: +49 7021 573-0 • Fax: +49 7021 573-199
 We reserve the rig

## **Dimensioned drawings**

All dimensions in millimeters







## **Electrical connection**

#### Connection 1

| Function             | Voltage supply            |
|----------------------|---------------------------|
| Type of connection   | Terminal                  |
| Type of terminal     | Tension spring technology |
| Cable length         | 1,500 mm                  |
| Sheathing material   | PVC                       |
| Cable color          | Gray                      |
| Number of conductors | 6 -wire                   |
| Wire cross section   | 0.34 mm²                  |
|                      |                           |



**The Sensor People** In der Braike 1, 73277 Owen

Leuze electronic GmbH + Co. KG info@leuze.com • www.leuze.com In der Braike 1, 73277 Owen Phone: +49 7021 573-0 • Fax: +49 7021 573-199

We reserve the right to ma