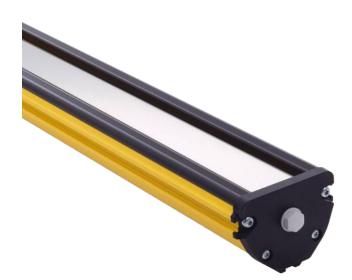

## Protection Column

with Path-Folding Mirror

The protection column for path-folding mirrors provides secure protection against bumps, collisions, and machines. Mirror columns are used in connection with safety light curtains or safety light arrays. They direct the beams from emitter to receiver along multiple sides of a system or machine. This can be used to efficiently secure entire areas with just one protective device. A freestanding setup is possible using the ground mount of Type ZMBSZ0001. The wall mount of Type ZMBSZ0002 is suitable for horizontal setups.