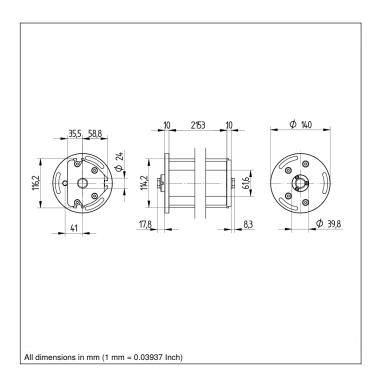

#### **Technical Data**

| Mechanical Data                  |             |
|----------------------------------|-------------|
| Housing Material                 | Aluminum    |
| Disc Material                    | Plate Glass |
| Mounting Space (EBR)             | 2153 mm     |
| Suitable Mounting Technology No. | 710         |