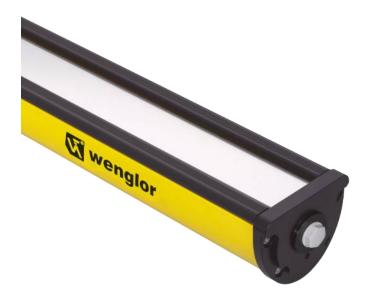

## **Protection Column**

with Path-Folding Mirror

## SZ000EU215NN01

Part Number

- Floor or wall mounting possible
- Mechanical protection against damages
- Quick and easy alignment through innovative mounting

The wenglor protection column offers optimal protection for path-folding mirrors in rough surroundings. When combined with the floor mounting, this enables free-standing mounting. The wall mounting is suitable for stable horizontal mounting at standard profiles. The integrated water level enables an intuitive adjustment. A quick and precise axial and vertical alignment can be made with a few quick hand grips.