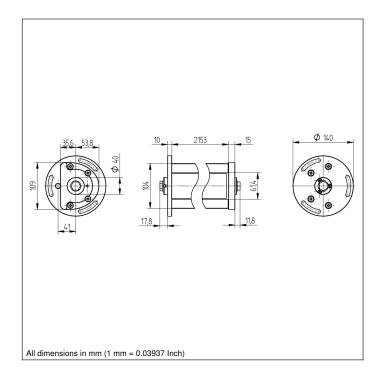

## **Technical Data**

| Mechanical Data                  |             |
|----------------------------------|-------------|
| Housing Material                 | Aluminum    |
| Disc Material                    | Plate Glass |
| Mounting Space (EBR)             | 2153 mm     |
| Suitable Mounting Technology No. | 770 780     |