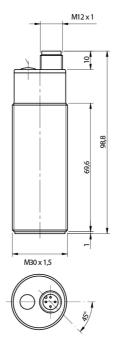

UT





Indicative image



# M30 CYLINDRICAL DIRECT DIFFUSE & RETRO-REFLECTIVE ULTRASONIC SENSOR WITH TEACH-IN BUTTON

- M30 ultrasonic sensor with standard housing and with large front with high performances and high sensing distances
- Adjustable hysteresis function: models with double digital programmable output specific for level detection
- Models with voltage or current output: programmable slope to optimize resolution
- Adjustable working area (window mode or object mode) by Teach-in button on all models for a quick and easy installation
- Two multifunction LEDs: orange LED for adjustment procedure and output type and green LED for target alignment
- Plastic and AISI 316L stainless steel housing, plug M12 or cable exit 4 pin



#### **ELECTRICAL DIAGRAMS OF THE CONNECTIONS**



### **CONNECTOR**



## **RESPONSE CURVES**

#### Parallel offset



Tel. 059 420411 Fax 059 253973

E-mail info@datasensing.com