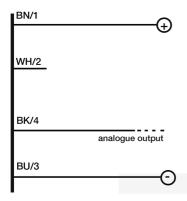

UT





Indicative image



# M30 CYLINDRICAL DIRECT DIFFUSE & RETRO-REFLECTIVE ULTRASONIC SENSOR WITH TEACH-IN BUTTON

- M30 ultrasonic sensor with standard housing and with large front with high performances and high sensing distances
- Adjustable hysteresis function: models with double digital programmable output specific for level detection
- Models with voltage or current output: programmable slope to optimize resolution
- Adjustable working area (window mode or object mode) by Teach-in button on all models for a quick and easy installation
- Two multifunction LEDs: orange LED for adjustment procedure and output type and green LED for target alignment
- Plastic and AISI 316L stainless steel housing, plug M12 or cable exit 4 pin



#### **ELECTRICAL DIAGRAMS OF THE CONNECTIONS**



### **CONNECTOR**



## **RESPONSE CURVES**

#### Parallel offset



Tel. 059 420411 Fax 059 253973

E-mail info@datasensing.com