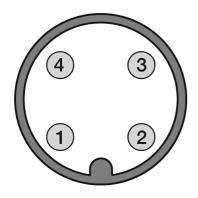

ve image



# M30 CYLINDRICAL DIRECT DIFFUSE & RETRO-REFLECTIVE ULTRASONIC SENSOR WITH TEACH-IN BUTTON

- M30 ultrasonic sensor with standard housing and with large front with high performances and high sensing distances
- Adjustable hysteresis function: models with double digital programmable output specific for level detection
- Models with voltage or current output: programmable slope to optimize resolution
- Adjustable working area (window mode or object mode) by Teach-in button on all models for a quick and easy installation
- Two multifunction LEDs: orange LED for adjustment procedure and output type and green LED for target alignment
- Plastic and AISI 316L stainless steel housing, plug M12 or cable exit 4 pin



#### **ELECTRICAL DIAGRAMS OF THE CONNECTIONS**



### **CONNECTOR**



## **RESPONSE CURVES**

#### Parallel offset



Tel. 059 420411 Fax 059 253973

E-mail info@datasensing.com