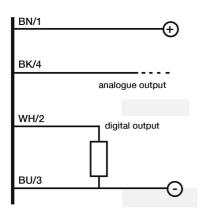

-0EUL





Indicative image

#### M30 CYLINDRICAL DIRECT DIFFUSE & RETRO-REFLECTIVE ULTRASONIC SENSOR WITH TEACH-IN BUTTON

- M30 ultrasonic sensor with standard housing and with large front with high performances and high sensing distances
- Adjustable hysteresis function: models with double digital programmable output specific for level detection
- Models with voltage or current output: programmable slope to optimize resolution
- Adjustable working area (window mode or object mode) by Teach-in button on all models for a quick and easy installation
- Two multifunction LEDs: orange LED for adjustment procedure and output type and green LED for target alignment
- Plastic and AISI 316L stainless steel housing, plug M12 or cable exit 4 pin





### **ELECTRICAL DIAGRAMS OF THE CONNECTIONS**



# CONNECTOR



# **RESPONSE CURVES**

**Parallel offset** 





Strada S.Caterina, 235 41122 Modena (MO) **date of printing** 29/04/2022 11:02:55

Tel. 059 420411 Fax 059 253973 E-mail info@datasensing.com