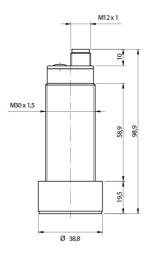

#### M30 CYLINDRICAL DIRECT DIFFUSE & RETRO-REFLECTIVE ULTRASONIC SENSOR WITH TEACH-IN BUTTON

- M30 ultrasonic sensor with standard housing and with large front with high performances and high sensing distances
- Adjustable hysteresis function: models with double digital programmable output specific for level detection
- Models with voltage or current output: programmable slope to optimize resolution
- Adjustable working area (window mode or object mode) by Teach-in button on all models for a quick and easy installation
- Two multifunction LEDs: orange LED for adjustment procedure and output type and green LED for target alignment
- Plastic and AISI 316L stainless steel housing, plug M12 or cable exit 4 pin