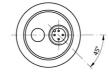

# UT2F/E7-0EUL





Indicative image

#### M30 CYLINDRICAL DIRECT DIFFUSE & RETRO-REFLECTIVE ULTRASONIC SENSOR WITH TEACH-IN BUTTON

- M30 ultrasonic sensor with standard housing and with large front with high performances and high sensing distances
- Adjustable hysteresis function: models with double digital programmable output specific for level detection
- Models with voltage or current output: programmable slope to optimize resolution
- Adjustable working area (window mode or object mode) by Teach-in button on all models for a quick and easy installation
- Two multifunction LEDs: orange LED for adjustment procedure and output type and green LED for target alignment
- Plastic and AISI 316L stainless steel housing, plug M12 or cable exit 4 pin





### **ELECTRICAL DIAGRAMS OF THE CONNECTIONS**



# CONNECTOR



# **RESPONSE CURVES**

**Parallel offset** 





Strada S.Caterina, 235 41122 Modena (MO) **date of printing** 29/04/2022 11:02:55

Tel. 059 420411 Fax 059 253973 E-mail info@datasensing.com