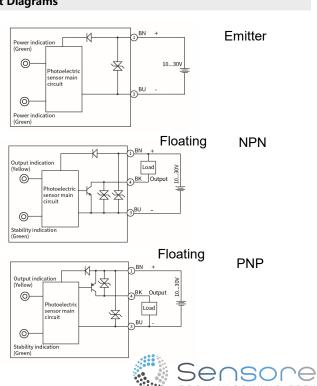

| Specifications      |                                                                                                                 |                       |                                                      |  |  |  |
|---------------------|-----------------------------------------------------------------------------------------------------------------|-----------------------|------------------------------------------------------|--|--|--|
| Detection type      | Through beam                                                                                                    | Circuit protection    | Short-circuit, overload, reverse polarity protection |  |  |  |
| Rated distance      | 20m                                                                                                             | Connection            | M12 4-core connector                                 |  |  |  |
| Light source        | Infrared (850nm)                                                                                                | Indicator             | Green LED: power, stable                             |  |  |  |
| Standard target     | > φ15mm opaque object                                                                                           |                       | Yellow LED: output, short circuit or overload        |  |  |  |
| Output              | NPN NO/NC or PNP NO/NC                                                                                          | Anti-ambient light    | Anti-sunlight interference ≤ 10,000lux;              |  |  |  |
| Response time       | ≤1ms                                                                                                            |                       | Incandescent light interference ≤ 3,000lux           |  |  |  |
| Direction angle     | > 4°                                                                                                            | Operating temperature | -2555 °C                                             |  |  |  |
| Supply voltage      | 1030 VDC                                                                                                        | Storage temperature   | -3570 °C                                             |  |  |  |
| Consumption current | Emitter: ≤20mA ; Receiver: ≤20mA                                                                                | Protection degree     | IP67                                                 |  |  |  |
| Load current        | ≤200mA                                                                                                          | Certification         | CE                                                   |  |  |  |
| Voltage drop        | ≤1V                                                                                                             | Material              | Housing: Nickel copper alloy; Filter: PMMA           |  |  |  |
| Distance adjustment | Single-turn potentiometer                                                                                       | Annex                 | M18 nut (4PCS), instruction manual                   |  |  |  |
| NO/NC adjustment    | Feet 2 is connected to the positive pole or hang up, NO mode; Feet 2 is connected to the negative pole, NC mode |                       |                                                      |  |  |  |

Remarks: ①Detection object is 90% white card with size 20cm \* 20cm;

②The green LED becomes weaker, which means that the signal is weaker and the sensor is unstable; The yellow LED flashes, which means that the sensor is shorted or overloaded;

## **Circuit Diagrams**

**Dimensions**