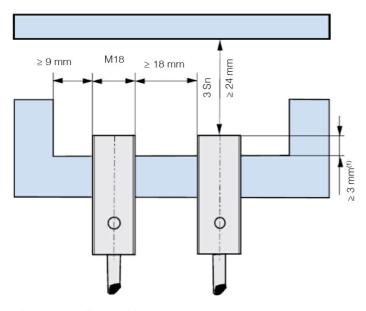

AK6/CN-3A

AK





## M18 CYLINDRICAL INDUCTIVE SENSORS

- Wide range of models: standard, long distance
- Output: cable, M12 and plug cable exit
- Models with 2, 3, and 4 wires
- ATEX models, cat. 3, available on request
- Models with complementary output (NO+NC)



Indicative image



## **ELECTRICAL DIAGRAMS OF THE CONNECTIONS**



## **INSTALLATION**



 $^{(1)} \ge 0$  mm for non magnetic materials

## **RESPONSE CURVES**

**Parallel offset** 



**Datasensing S.r.l.** 

Strada S.Caterina, 235 41122 Modena (MO) Tel. 059 420411 Fax 059 253973 E-mail info@datasensing.com date of printing

29/04/2022 05:32:20