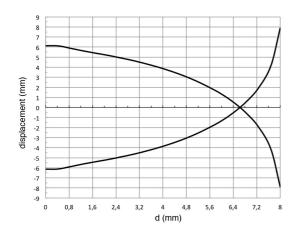

## **RESPONSE CURVES**

**Parallel offset** 

**Datasensing S.r.l.** 

Strada S.Caterina, 235 41122 Modena (MO) Tel. 059 420411 Fax 059 253973 E-mail info@datasensing.com date of printing

29/04/2022 05:32:20