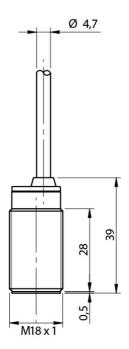

## M18 CYLINDRICAL INDUCTIVE SENSORS

- Wide range of models: standard, long distance
- Output: cable, M12 and plug cable exit
- Models with 2, 3, and 4 wires
- ATEX models, cat. 3, available on request
- Models with complementary output (NO+NC)