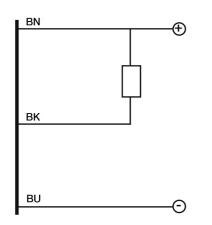

AK6/CN-3A

AK





## M18 CYLINDRICAL INDUCTIVE SENSORS

- Wide range of models: standard, long distance
- Output: cable, M12 and plug cable exit
- Models with 2, 3, and 4 wires
- ATEX models, cat. 3, available on request
- Models with complementary output (NO+NC)



Indicative image



## **ELECTRICAL DIAGRAMS OF THE CONNECTIONS**



## **INSTALLATION**



 $^{(1)} \ge 0$  mm for non magnetic materials

## **RESPONSE CURVES**

**Parallel offset** 



**Datasensing S.r.l.** 

Strada S.Caterina, 235 41122 Modena (MO) Tel. 059 420411 Fax 059 253973 E-mail info@datasensing.com date of printing

29/04/2022 05:32:20