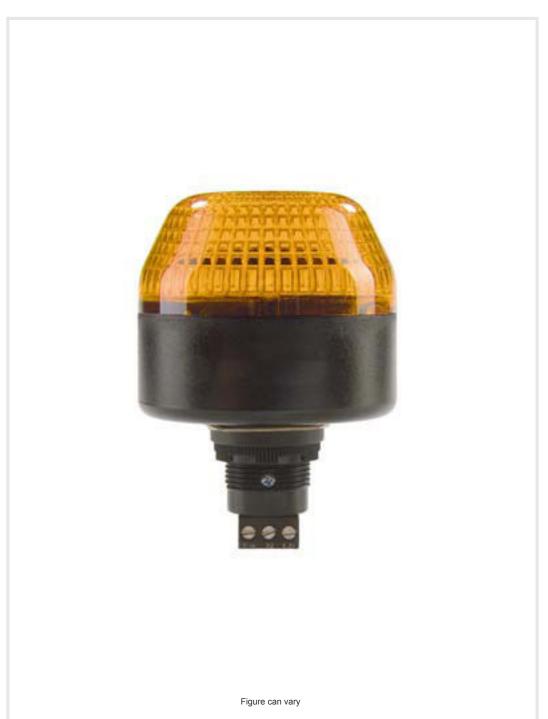

#### **Mechanical data**

| Dimension (Ø x L)     65 mm x 90 mm       Length in installed state     56 mm       Housing material     Plastic       Net weight     75 g       Housing color     Black       Type of fastening, at system     In bore holes with Ø 22.5 mm       Type of illuminant     LED/24V       Lens illumination     Full       Signal image     Continuous or flashing light       Lens color     Orange | Design                       | Cylindrical                  |
|----------------------------------------------------------------------------------------------------------------------------------------------------------------------------------------------------------------------------------------------------------------------------------------------------------------------------------------------------------------------------------------------------|------------------------------|------------------------------|
| Housing material Plastic  Net weight 75 g  Housing color Black  Type of fastening, at system In bore holes with Ø 22.5 mm  Type of illuminant LED/24V  Lens illumination Full  Signal image Continuous or flashing light                                                                                                                                                                           | Dimension (Ø x L)            | 65 mm x 90 mm                |
| Net weight       75 g         Housing color       Black         Type of fastening, at system       In bore holes with Ø 22.5 mm         Type of illuminant       LED/24V         Lens illumination       Full         Signal image       Continuous or flashing light                                                                                                                              | Length in installed state    | 56 mm                        |
| Housing color  Type of fastening, at system  In bore holes with Ø 22.5 mm  Type of illuminant  LED/24V  Lens illumination  Full  Signal image  Continuous or flashing light                                                                                                                                                                                                                        | Housing material             | Plastic                      |
| Type of fastening, at system In bore holes with Ø 22.5 mm  Type of illuminant LED/24V  Lens illumination Full  Signal image Continuous or flashing light                                                                                                                                                                                                                                           | Net weight                   | 75 g                         |
| Type of illuminant LED/24V  Lens illumination Full  Signal image Continuous or flashing light                                                                                                                                                                                                                                                                                                      | Housing color                | Black                        |
| Lens illumination Full Signal image Continuous or flashing light                                                                                                                                                                                                                                                                                                                                   | Type of fastening, at system | In bore holes with Ø 22.5 mm |
| Signal image Continuous or flashing light                                                                                                                                                                                                                                                                                                                                                          | Type of illuminant           | LED/24V                      |
|                                                                                                                                                                                                                                                                                                                                                                                                    | Lens illumination            | Full                         |
| Lens color Orange                                                                                                                                                                                                                                                                                                                                                                                  | Signal image                 | Continuous or flashing light |
|                                                                                                                                                                                                                                                                                                                                                                                                    | Lens color                   | Orange                       |
| Angle of radiation 360°                                                                                                                                                                                                                                                                                                                                                                            | Angle of radiation           | 360°                         |

## **Connection 1**

| Type of connection | Terminal                  |
|--------------------|---------------------------|
| Type of terminal   | Removable screw terminals |