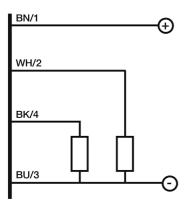

Indicative image



# M30 CYLINDRICAL DIRECT DIFFUSE & RETRO-REFLECTIVE ULTRASONIC SENSOR WITH TEACH-IN BUTTON

- M30 ultrasonic sensor with standard housing and with large front with high performances and high sensing distances
- Adjustable hysteresis function: models with double digital programmable output specific for level detection
- Models with voltage or current output: programmable slope to optimize resolution
- Adjustable working area (window mode or object mode) by Teach-in button on all models for a quick and easy installation
- Two multifunction LEDs: orange LED for adjustment procedure and output type and green LED for target alignment
- Plastic and AISI 316L stainless steel housing, plug M12 or cable exit 4 pin



#### **ELECTRICAL DIAGRAMS OF THE CONNECTIONS**



### **CONNECTOR**



## **RESPONSE CURVES**

#### Parallel offset



Tel. 059 420411 Fax 059 253973

E-mail info@datasensing.com