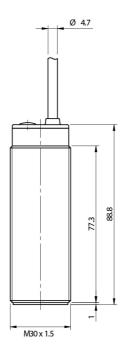

# M30 CYLINDRICAL DIRECT DIFFUSE & RETRO-REFLECTIVE ULTRASONIC SENSOR WITH TEACH-IN BUTTON

- M30 ultrasonic sensor with standard housing and with large front with high performances and high sensing distances
- Adjustable hysteresis function: models with double digital programmable output specific for level detection
- Models with voltage or current output: programmable slope to optimize resolution
- Adjustable working area (window mode or object mode) by Teach-in button on all models for a quick and easy installation
- Two multifunction LEDs: orange LED for adjustment procedure and output type and green LED for target alignment
- Plastic and AISI 316L stainless steel housing, plug M12 or cable exit 4 pin