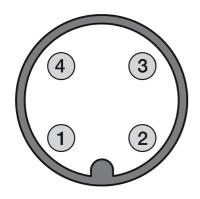

ve image



# M30 CYLINDRICAL DIRECT DIFFUSE & RETRO-REFLECTIVE ULTRASONIC SENSOR WITH TEACH-IN BUTTON

- M30 ultrasonic sensor with standard housing and with large front with high performances and high sensing distances
- Adjustable hysteresis function: models with double digital programmable output specific for level detection
- Models with voltage or current output: programmable slope to optimize resolution
- Adjustable working area (window mode or object mode) by Teach-in button on all models for a quick and easy installation
- Two multifunction LEDs: orange LED for adjustment procedure and output type and green LED for target alignment
- Plastic and AISI 316L stainless steel housing, plug M12 or cable exit 4 pin



#### **ELECTRICAL DIAGRAMS OF THE CONNECTIONS**



### **CONNECTOR**



## **RESPONSE CURVES**

#### Parallel offset



Tel. 059 420411 Fax 059 253973

E-mail info@datasensing.com