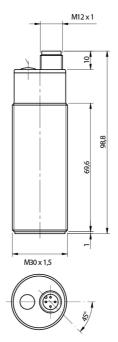

# M30 CYLINDRICAL DIRECT DIFFUSE & RETRO-REFLECTIVE ULTRASONIC SENSOR WITH TEACH-IN BUTTON

- M30 ultrasonic sensor with standard housing and with large front with high performances and high sensing distances
- Adjustable hysteresis function: models with double digital programmable output specific for level detection
- Models with voltage or current output: programmable slope to optimize resolution
- Adjustable working area (window mode or object mode) by Teach-in button on all models for a quick and easy installation
- Two multifunction LEDs: orange LED for adjustment procedure and output type and green LED for target alignment
- Plastic and AISI 316L stainless steel housing, plug M12 or cable exit 4 pin