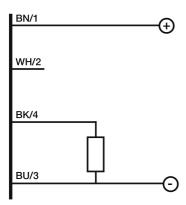

UT





Indicative image



# M30 CYLINDRICAL DIRECT DIFFUSE & RETRO-REFLECTIVE ULTRASONIC SENSOR WITH TEACH-IN BUTTON

- M30 ultrasonic sensor with standard housing and with large front with high performances and high sensing distances
- Adjustable hysteresis function: models with double digital programmable output specific for level detection
- Models with voltage or current output: programmable slope to optimize resolution
- Adjustable working area (window mode or object mode) by Teach-in button on all models for a quick and easy installation
- Two multifunction LEDs: orange LED for adjustment procedure and output type and green LED for target alignment
- Plastic and AISI 316L stainless steel housing, plug M12 or cable exit 4 pin



### **ELECTRICAL DIAGRAMS OF THE CONNECTIONS**



## **CONNECTOR**



### **Datasensing S.r.l.**

Strada S.Caterina, 235 41122 Modena (MO) Tel. 059 420411 Fax 059 253973 E-mail info@datasensing.com

### date of printing

29/04/2022 11:10:48