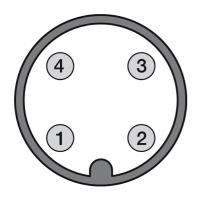

tive image



# M30 CYLINDRICAL DIRECT DIFFUSE & RETRO-REFLECTIVE ULTRASONIC SENSOR WITH TEACH-IN BUTTON

- M30 ultrasonic sensor with standard housing and with large front with high performances and high sensing distances
- Adjustable hysteresis function: models with double digital programmable output specific for level detection
- Models with voltage or current output: programmable slope to optimize resolution
- Adjustable working area (window mode or object mode) by Teach-in button on all models for a quick and easy installation
- Two multifunction LEDs: orange LED for adjustment procedure and output type and green LED for target alignment
- Plastic and AISI 316L stainless steel housing, plug M12 or cable exit 4 pin



### **ELECTRICAL DIAGRAMS OF THE CONNECTIONS**



## **CONNECTOR**



### **Datasensing S.r.l.**

Strada S.Caterina, 235 41122 Modena (MO) Tel. 059 420411 Fax 059 253973 E-mail info@datasensing.com

### date of printing

29/04/2022 11:10:48