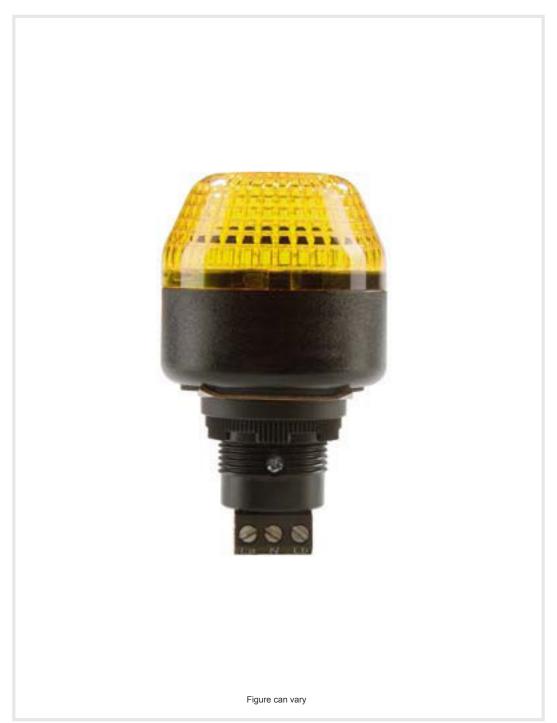

#### **Mechanical data**

| Design                       | Cylindrical                  |
|------------------------------|------------------------------|
| Dimension (Ø x L)            | 45 mm x 76 mm                |
| Length in installed state    | 42 mm                        |
| Housing material             | Plastic                      |
| Net weight                   | 55 g                         |
| Housing color                | Black                        |
| Type of fastening, at system | In bore holes with Ø 22.5 mm |
| Type of illuminant           | LED/24V                      |
| Lens illumination            | Full                         |
| Signal image                 | Continuous or flashing light |
| Lens color                   | Yellow                       |
| Angle of radiation           | 360°                         |

# **Connection 1**

| Type of connection | Terminal                  |
|--------------------|---------------------------|
| Type of terminal   | Removable screw terminals |