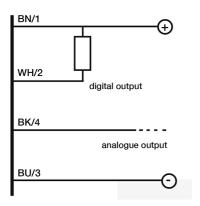

/E9-0AUL





Indicative image

#### M30 CYLINDRICAL DIRECT DIFFUSE & RETRO-REFLECTIVE ULTRASONIC SENSOR WITH TEACH-IN BUTTON

- M30 ultrasonic sensor with standard housing and with large front with high performances and high sensing distances
- Adjustable hysteresis function: models with double digital programmable output specific for level detection
- Models with voltage or current output: programmable slope to optimize resolution
- Adjustable working area (window mode or object mode) by Teach-in button on all models for a quick and easy installation
- Two multifunction LEDs: orange LED for adjustment procedure and output type and green LED for target alignment
- Plastic and AISI 316L stainless steel housing, plug M12 or cable exit 4 pin



## **ELECTRICAL DIAGRAMS OF THE CONNECTIONS**



#### CONNECTOR



## **RESPONSE CURVES**

**Parallel offset** 





Strada S.Caterina, 235 41122 Modena (MO) **date of printing** 29/04/2022 11:03:11

Tel. 059 420411 Fax 059 253973 E-mail info@datasensing.com