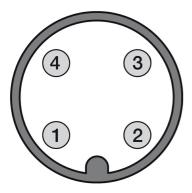

cative image

#### M30 CYLINDRICAL DIRECT DIFFUSE & RETRO-REFLECTIVE ULTRASONIC SENSOR WITH TEACH-IN BUTTON

- M30 ultrasonic sensor with standard housing and with large front with high performances and high sensing distances
- Adjustable hysteresis function: models with double digital programmable output specific for level detection
- Models with voltage or current output: programmable slope to optimize resolution
- Adjustable working area (window mode or object mode) by Teach-in button on all models for a quick and easy installation
- Two multifunction LEDs: orange LED for adjustment procedure and output type and green LED for target alignment
- Plastic and AISI 316L stainless steel housing, plug M12 or cable exit 4 pin



## **ELECTRICAL DIAGRAMS OF THE CONNECTIONS**



#### CONNECTOR



## **RESPONSE CURVES**

**Parallel offset** 





Strada S.Caterina, 235 41122 Modena (MO) **date of printing** 29/04/2022 11:03:11

Tel. 059 420411 Fax 059 253973 E-mail info@datasensing.com