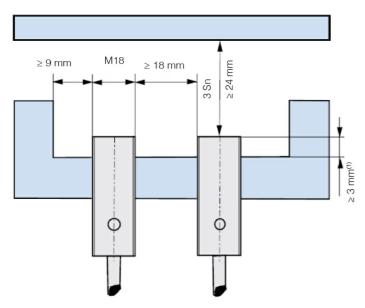

Indicative image



#### M18 CYLINDRICAL INDUCTIVE SENSORS

- Wide range of models: standard, long distance
- Output: cable, M12 and plug cable exit
- Models with 2, 3, and 4 wires
- ATEX models, cat. 3, available on request
- Models with complementary output (NO+NC)





### **ELECTRICAL DIAGRAMS OF THE CONNECTIONS**



## **CONNECTOR**



# **INSTALLATION**



 $^{(1)} \ge 0$  mm for non magnetic materials

## **RESPONSE CURVES**

Parallel offset



### Datasensing S.r.I.

Strada S.Caterina, 235 41122 Modena (MO) Tel. 059 420411 Fax 059 253973 E-mail info@datasensing.com

### date of printing

29/04/2022 05:34:44