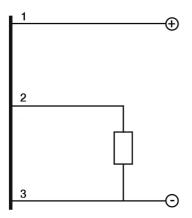

Indicative image



#### M18 CYLINDRICAL INDUCTIVE SENSORS

- Wide range of models: standard, long distance
- Output: cable, M12 and plug cable exit
- Models with 2, 3, and 4 wires
- ATEX models, cat. 3, available on request
- Models with complementary output (NO+NC)





### **ELECTRICAL DIAGRAMS OF THE CONNECTIONS**



## **CONNECTOR**



# **INSTALLATION**



 $^{(1)} \ge 0$  mm for non magnetic materials

## **RESPONSE CURVES**

Parallel offset



### Datasensing S.r.I.

Strada S.Caterina, 235 41122 Modena (MO) Tel. 059 420411 Fax 059 253973 E-mail info@datasensing.com

### date of printing

29/04/2022 05:34:44