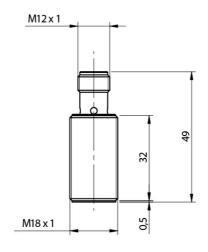

Indicative image



#### M18 CYLINDRICAL INDUCTIVE SENSORS

- Wide range of models: standard, long distance
- Output: cable, M12 and plug cable exit
- Models with 2, 3, and 4 wires
- ATEX models, cat. 3, available on request
- Models with complementary output (NO+NC)





### **ELECTRICAL DIAGRAMS OF THE CONNECTIONS**



## **CONNECTOR**



# **INSTALLATION**



 $^{(1)} \ge 0$  mm for non magnetic materials

## **RESPONSE CURVES**

Parallel offset



### Datasensing S.r.I.

Strada S.Caterina, 235 41122 Modena (MO) Tel. 059 420411 Fax 059 253973 E-mail info@datasensing.com

### date of printing

29/04/2022 05:34:44