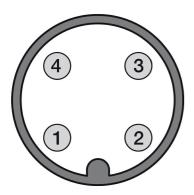

Indicative image



#### M18 CYLINDRICAL INDUCTIVE SENSORS

- Wide range of models: standard, long distance
- Output: cable, M12 and plug cable exit
- Models with 2, 3, and 4 wires
- ATEX models, cat. 3, available on request
- Models with complementary output (NO+NC)





### **ELECTRICAL DIAGRAMS OF THE CONNECTIONS**



## **CONNECTOR**



# **INSTALLATION**



 $^{(1)} \ge 0$  mm for non magnetic materials

## **RESPONSE CURVES**

Parallel offset



### Datasensing S.r.I.

Strada S.Caterina, 235 41122 Modena (MO) Tel. 059 420411 Fax 059 253973 E-mail info@datasensing.com

### date of printing

29/04/2022 05:34:44