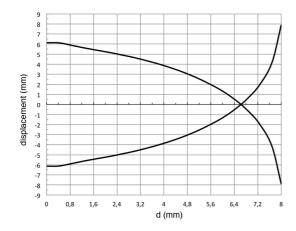

Indicative image



#### M18 CYLINDRICAL INDUCTIVE SENSORS

- Wide range of models: standard, long distance
- Output: cable, M12 and plug cable exit
- Models with 2, 3, and 4 wires
- ATEX models, cat. 3, available on request
- Models with complementary output (NO+NC)





### **ELECTRICAL DIAGRAMS OF THE CONNECTIONS**



## **CONNECTOR**



# **INSTALLATION**



 $^{(1)} \ge 0$  mm for non magnetic materials

## **RESPONSE CURVES**

Parallel offset



### Datasensing S.r.I.

Strada S.Caterina, 235 41122 Modena (MO) Tel. 059 420411 Fax 059 253973 E-mail info@datasensing.com

### date of printing

29/04/2022 05:34:44