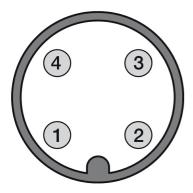

#### **ELECTRICAL DIAGRAMS OF THE CONNECTIONS**

| BN/1  |                 |
|-------|-----------------|
|       | Ð               |
| WH/2  |                 |
| 111/2 |                 |
|       |                 |
| BK/4  |                 |
| BN/4  |                 |
|       | analogue output |
|       |                 |
| BU/3  | $\sim$          |
|       |                 |

## CONNECTOR