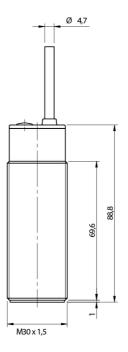

#### M30 CYLINDRICAL DIRECT DIFFUSE & RETRO-REFLECTIVE ULTRASONIC SENSOR WITH TEACH-IN BUTTON

- M30 ultrasonic sensor with standard housing and with large front with high performances and high sensing distances
- Adjustable hysteresis function: models with double digital programmable output specific for level detection
- Models with voltage or current output: programmable slope to optimize resolution
- Adjustable working area (window mode or object mode) by Teach-in button on all models for a quick and easy installation
- Two multifunction LEDs: orange LED for adjustment procedure and output type and green LED for target alignment
- Plastic and AISI 316L stainless steel housing, plug M12 or cable exit 4 pin