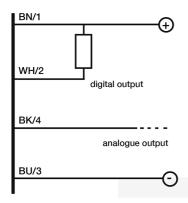

Indicative image



# M30 CYLINDRICAL DIRECT DIFFUSE & RETRO-REFLECTIVE ULTRASONIC SENSOR WITH TEACH-IN BUTTON

- M30 ultrasonic sensor with standard housing and with large front with high performances and high sensing distances
- Adjustable hysteresis function: models with double digital programmable output specific for level detection
- Models with voltage or current output: programmable slope to optimize resolution
- Adjustable working area (window mode or object mode) by Teach-in button on all models for a quick and easy installation
- Two multifunction LEDs: orange LED for adjustment procedure and output type and green LED for target alignment
- Plastic and AISI 316L stainless steel housing, plug M12 or cable exit 4 pin



#### **ELECTRICAL DIAGRAMS OF THE CONNECTIONS**



### **CONNECTOR**



## **RESPONSE CURVES**

#### Parallel offset



Tel. 059 420411 Fax 059 253973

E-mail info@datasensing.com