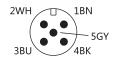

|
| Reverse polarity protection     | YES                        |
| Display                         | LED digital display        |
| Measurement mode                | Window/Hysteresis function |
| Pressure unit                   | bar,psi                    |
| Protection class                | IP65                       |
|                                 |                            |

#### Mechanical parameter

| Housing material 304 stainless steel        |
|---------------------------------------------|
| Thread connection G1/4 external thread      |
| Vibration resistance 20g (92000HZ)          |
| Shock resistance 50g (11ms)                 |
| Max.tightening torque housing nut 35Nm      |
| Electrical connection 5-pin,Connector M12 x |

### Wiring diagram