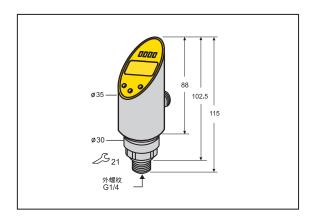

## SEC2-1/4GA-APN8D-SC

- Large size digital tube and the display can be inverted by 180°.
- The 304 stainless steel housing, the housing can be freely rotated by 330°.
- Three programmable buttons can quickly select and switch the menus.
- The measurement accuracy can reach 0.5% of the full scale.
- Bluetooth transmission, which can be remotely controlled through APP.

#### Mechanical parameter

| Housing material 304 stainless steel        |
|---------------------------------------------|
| Thread connection G1/4 external thread      |
| Vibration resistance 20g (92000HZ)          |
| Shock resistance 50g (11ms)                 |
| Max.tightening torque housing nut 35Nm      |
| Electrical connection 5-pin,Connector M12 x |