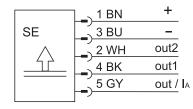

|
| Reverse polarity protection     | YES                        |
| Display                         | LED digital display        |
| Measurement mode                | Window/Hysteresis function |
| Pressure unit                   | bar,psi                    |
| Protection class                | IP65                       |
|                                 |                            |

#### Mechanical parameter

| Housing material 304 stainless steel        |
|---------------------------------------------|
| Thread connection G1/4 external thread      |
| Vibration resistance 20g (92000HZ)          |
| Shock resistance 50g (11ms)                 |
| Max.tightening torque housing nut 35Nm      |
| Electrical connection 5-pin,Connector M12 x |

### Wiring diagram