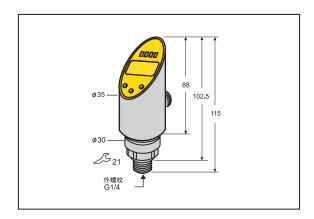

## SEBF-1/4GA-VPN8D-SC

- Large size digital tube and the display can be inverted by 180°.
- The 304 stainless steel housing, the housing can be freely rotated by 330°.
- Three programmable buttons can quickly select and switch the menus.
- The measurement accuracy can reach 0.5% of the full scale.
- Bluetooth transmission, which can be remotely controlled through APP.

#### Mechanical parameter

| Housing material 304 stainless steel        |
|---------------------------------------------|
| Thread connection G1/4 external thread      |
| Vibration resistance 20g (92000HZ)          |
| Shock resistance 50g (11ms)                 |
| Max.tightening torque housing nut 35Nm      |
| Electrical connection 5-pin,Connector M12 x |