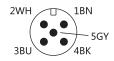

#### Mechanical parameter

| Housing material 304 stainless steel        |
|---------------------------------------------|
| Thread connection G1/4 external thread      |
| Vibration resistance 20g (92000HZ)          |
| Shock resistance 50g (11ms)                 |
| Max.tightening torque housing nut 35Nm      |
| Electrical connection 5-pin,Connector M12 x |

### Wiring diagram