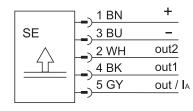

|
| Reverse polarity protection     | YES                        |
| Display                         | LED digital display        |
| Measurement mode                | Window/Hysteresis function |
| Pressure unit                   | bar,psi                    |
| Protection class                | IP65                       |
|                                 |                            |

#### Mechanical parameter

| Housing material 304 stainless steel        |
|---------------------------------------------|
| Thread connection G1/4 external thread      |
| Vibration resistance 20g (92000HZ)          |
| Shock resistance 50g (11ms)                 |
| Max.tightening torque housing nut 35Nm      |
| Electrical connection 5-pin,Connector M12 x |

### Wiring diagram